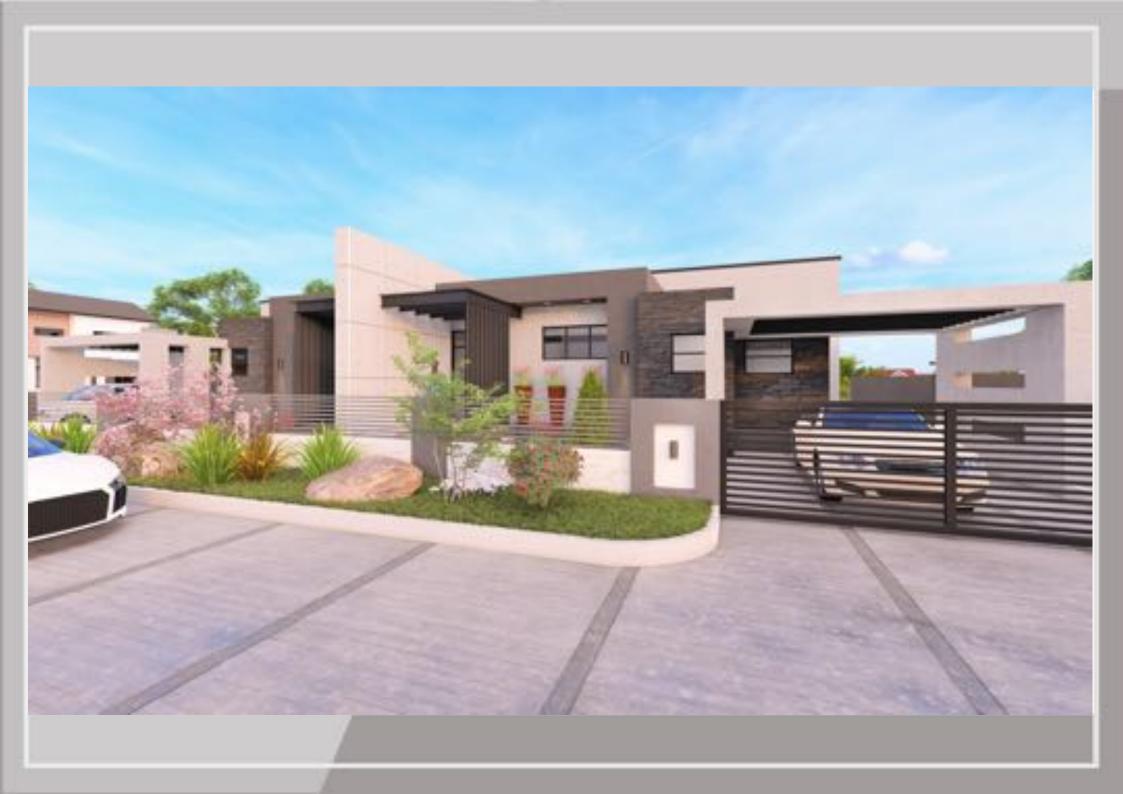

### AA - TYPE B - SINGLE STOREY SEMI DETACHED

#### The Brief:

- Pantry
- •Carport open
- •Two bedrooms
- •Kitchen with yard
- •Shared bath/wc
- •Loundry/server room
- •Patio with bar counter
- •Master bedroom ensuite
- •Backyard with BBQ area

#### **SEMI-DETACHED - FLOOR PLAN**

AREA: 230m<sup>2</sup>