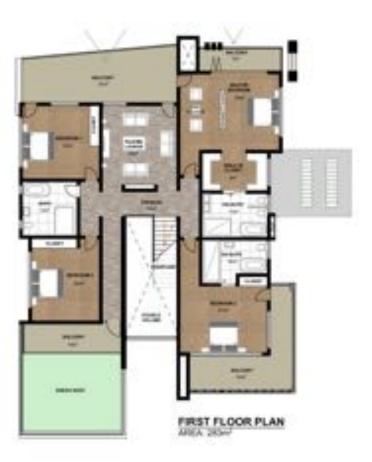

- Dining
- •Guest WC
- •Wet kitchen
- •Kitchen yard
- •Balconies x4
- Maids cottage
- •Swimming pool
- •Pajama lounge
- •Carport open
- •Server/Inverter room
- Master bedroom ensuite

GROUND FLOOR PLAN

FIRST FLOOR PLAN

- •Lounge
- •Kitchen
- •Mud area
- •Wet kitchen
- •Balconies x4
- Kitchen yard
- Maids cSottage
- •Outdoor dining
- •Swimming pool
- •Pajama Lounge
- •Carport open
- •Carport closed
- •Shared bath/wc

- GROUND FLOOR PLAN