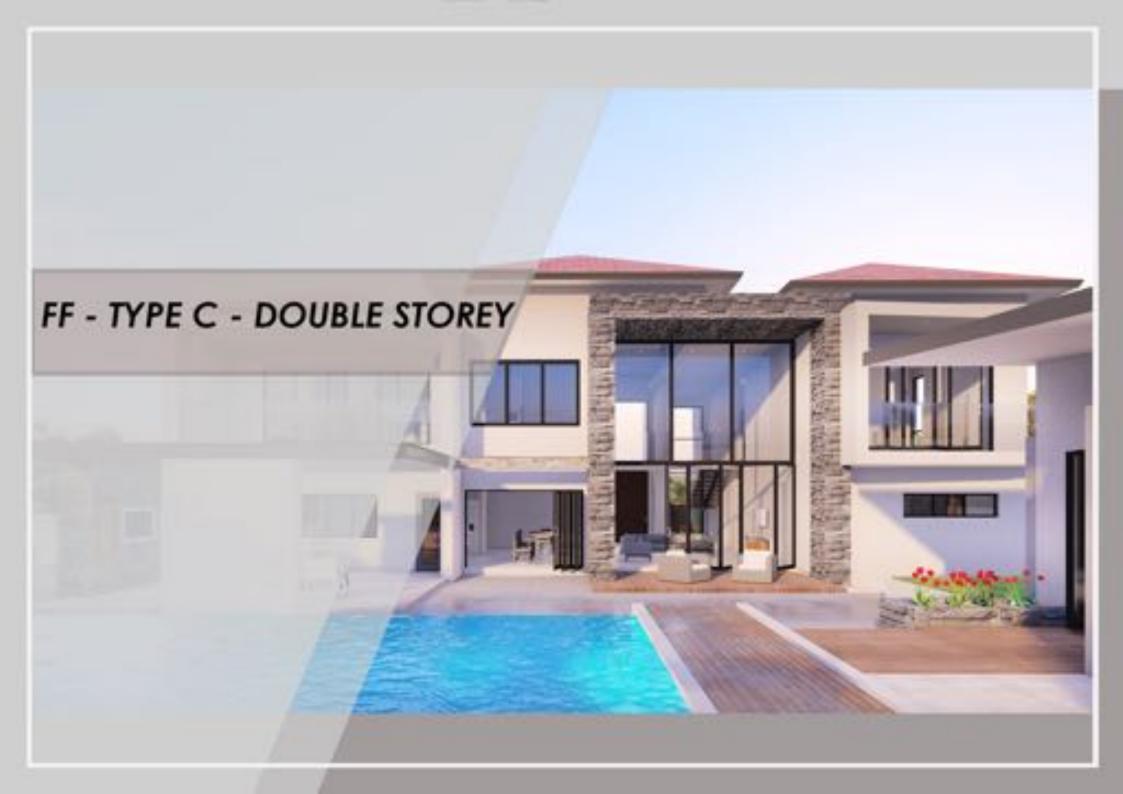

HED - FLOOR PLAN**

AREA: 230m<sup>2</sup>























#### The Brief:

- •Lounge
- Kitchen
- •Laundry
- •Patios x5
- •Green roof
- •Office/Study
- •Gym & Store
- •Carport closed
- •Bedroom 2 ensuite
- •Shared bath/wc
- •Entertainment room
- •Backyard with BBQ & Bar area

- Dining
- •Guest WC
- •Wet kitchen
- •Kitchen yard
- •Balconies x4
- Maids cottage
- •Swimming pool
- •Pajama lounge
- •Carport open
- •Server/Inverter room
- Master bedroom ensuite

GROUND FLOOR PLAN























FIRST FLOOR PLAN

AREA 121m

#### The Brief:

- •Store
- •Pantry
- •Lounge
- •Laundry
- •Balconies x3
- •Kitchen yard
- •Master bedroom ensuite
- •Backyard with BBQ & Bar area

- •Dining
- •Kitchen
- •Patios x3
- •Guest WC
- •Carport open
- •Swimming pool
- •Shared bath/wc























#### The Brief:

- •Dining
- Pantry
- •Cinema
- •Laundry
- •Patios x6
- •Guest WC
- •Office/Study
- •Pool house / Gym
- •Server/Inverter room
- •Master bedroom ensuite
- •Master outdoor shower
- •Guest bedroom ensuite
- •Backyard with BBQ area

- •Lounge
- •Kitchen
- •Mud area
- •Wet kitchen
- •Balconies x4
- Kitchen yard
- Maids cSottage
- •Outdoor dining
- •Swimming pool
- •Pajama Lounge
- •Carport open
- •Carport closed
- •Shared bath/wc

- GROUND FLOOR PLAN





















## The Brief:

- •Store •Dining
- •Pantry
- •Kitchen
- •Lounge
- •Laundry
- •Patios x5
- Backyard
- •Mud area
- •Guest WC
- •Office/Study
- •Wet kitchen
- •Kitchen yard
- •Maids cottage
- •Private garden
- •Swimming pool
- •Carport open
- •Shared bath/wc
- •Master outdoor shower
- •Guest bedroom ensuite
-