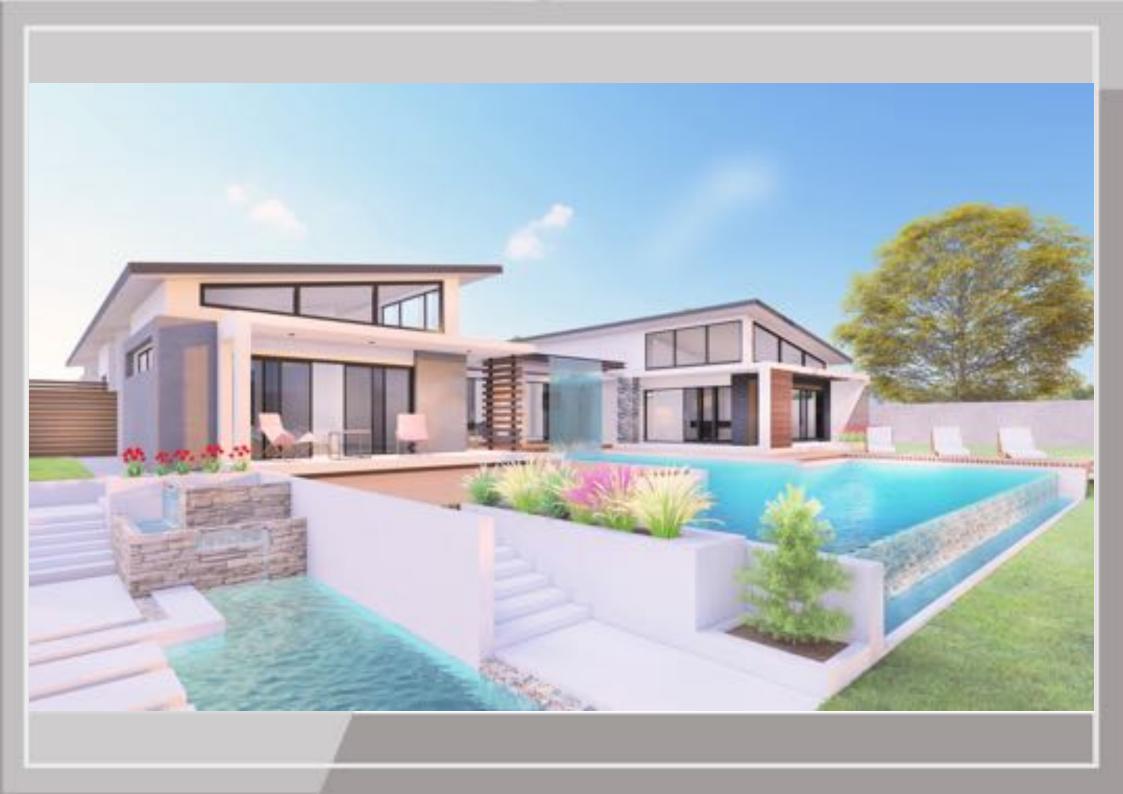

#### The Brief:

- •Dining
- Pantry
- •Cinema
- •Laundry
- •Patios x6
- •Guest WC
- •Office/Study
- •Pool house / Gym
- •Server/Inverter room
- •Master bedroom ensuite
- •Master outdoor shower
- •Guest bedroom ensuite
- •Backyard with BBQ area

- •Lounge
- •Kitchen
- •Mud area
- •Wet kitchen
- •Balconies x4
- Kitchen yard
- Maids cSottage
- •Outdoor dining
- •Swimming pool
- •Pajama Lounge
- •Carport open
- •Carport closed
- •Shared bath/wc

- GROUND FLOOR PLAN

## The Brief:

- •Store •Dining
- •Pantry
- •Kitchen
- •Lounge
- •Laundry
- •Patios x5
- Backyard
- •Mud area
- •Guest WC
- •Office/Study
- •Wet kitchen
- •Kitchen yard
- •Maids cottage
- •Private garden
- •Swimming pool
- •Carport open
- •Shared bath/wc
- •Master outdoor shower
- •Guest bedroom ensuite
- •Master bedroom ensuite
- •Carport closed with server rack

FLOOR PLAN - SINGLE STOREY AREA: 430m<sup>2</sup>