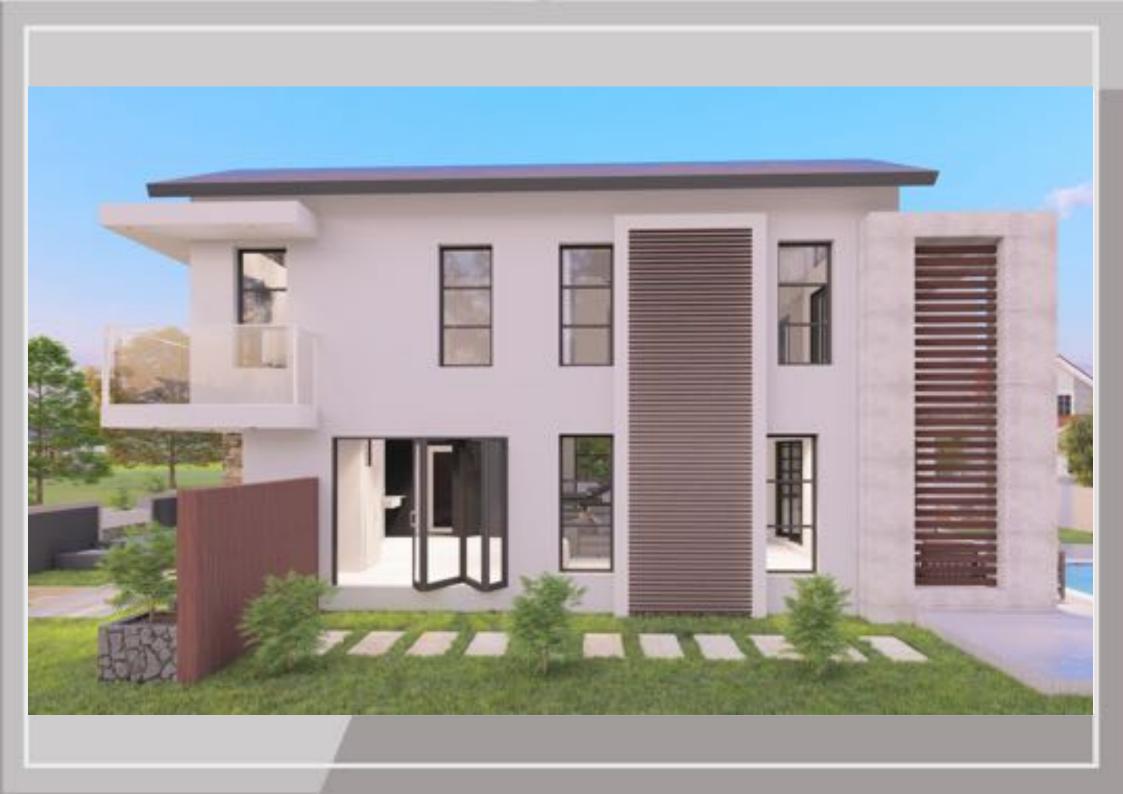

ACHED - FLOOR PLAN**

AREA: 230m<sup>2</sup>























#### The Brief:

- •Lounge
- Kitchen
- •Laundry
- •Patios x5
- •Green roof
- •Office/Study
- •Gym & Store
- •Carport closed
- •Bedroom 2 ensuite
- •Shared bath/wc
- •Entertainment room
- •Backyard with BBQ & Bar area

- Dining
- •Guest WC
- •Wet kitchen
- •Kitchen yard
- •Balconies x4
- Maids cottage
- •Swimming pool
- •Pajama lounge
- •Carport open
- •Server/Inverter room
- Master bedroom ensuite

GROUND FLOOR PLAN























FIRST FLOOR PLAN

AREA 121m

#### The Brief:

- •Store
- •Pantry
- •Lounge
- •Laundry
- •Balconies x3
- •Kitchen yard
- •Master bedroom ensuite
- •Backyard with BBQ & Bar area

- •Dining
- •Kitchen
- •Patios x3
- •Guest WC
- •Carport open
- •Swimming pool
- •Shared bath/wc























#### The Brief:

- •Dining
- Pantry
- •Cinema
- •Laundry
- •Patios x6
- •Guest WC
- •Office/Study
- •Pool house / Gym
- •Server/Inverter room
- •Master bedroom ensuite
- •Master outdoor shower
- •Guest bedroom ensuite
- •Backyard with BBQ area

- •Lounge
- •Kitchen
- •Mud area
- •Wet kitchen
- •Balconies x4
- Kitchen yard
- Maids cSottage
- •Outdoor dining
- •Swimming pool
- •Pajama Lounge
- •Carport open
- •Carport closed
- •Shared bath/wc

- GROUND FLOOR PLAN





















## The Brief:

- •Store •Dining
- •Pantry
- •Kitchen
- •Lounge
- •Laundry
- •Patios x5
- Backyard
- •Mud area
- •Guest WC
- •Office/Study
- •Wet kitchen
- •Kitchen yard
- •Maids cottage
- •Private garden
- •Swimming pool
- •Carport open
- •Shared bath/wc
- •Master outdoor shower
- •Guest bedroom ensuite