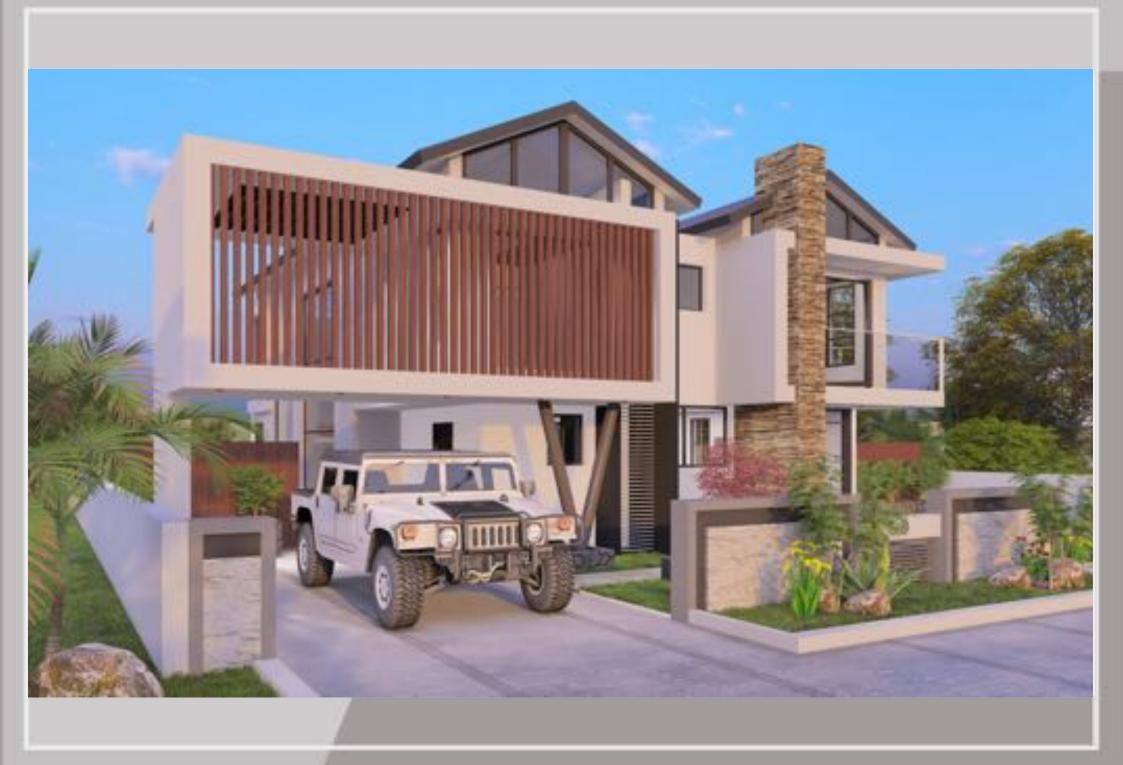

### AA - TYPE B - SINGLE STOREY SEMI DETACHED

#### The Brief:

- Pantry
- •Carport open
- •Two bedrooms
- •Kitchen with yard
- •Shared bath/wc
- •Loundry/server room
- •Patio with bar counter
- •Master bedroom ensuite
- •Backyard with BBQ area

#### **SEMI-DETACHED - FLOOR PLAN**

AREA: 230m<sup>2</sup>