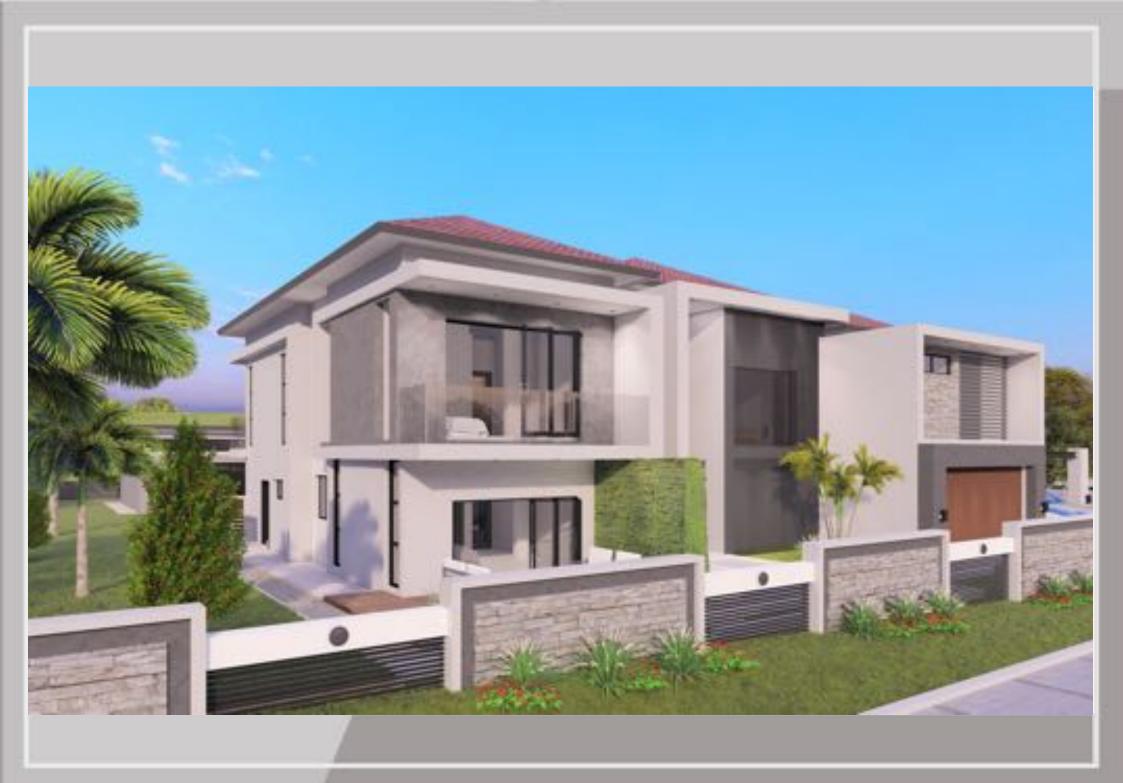

#### The Brief:

- •Dining
- Pantry
- •Cinema
- •Laundry
- •Patios x6
- •Guest WC
- •Office/Study
- •Pool house / Gym
- •Server/Inverter room
- •Master bedroom ensuite
- •Master outdoor shower
- •Guest bedroom ensuite
- •Backyard with BBQ area

FLOOR PLAN - SINGLE STOREY AREA: 430m<sup>2</sup>