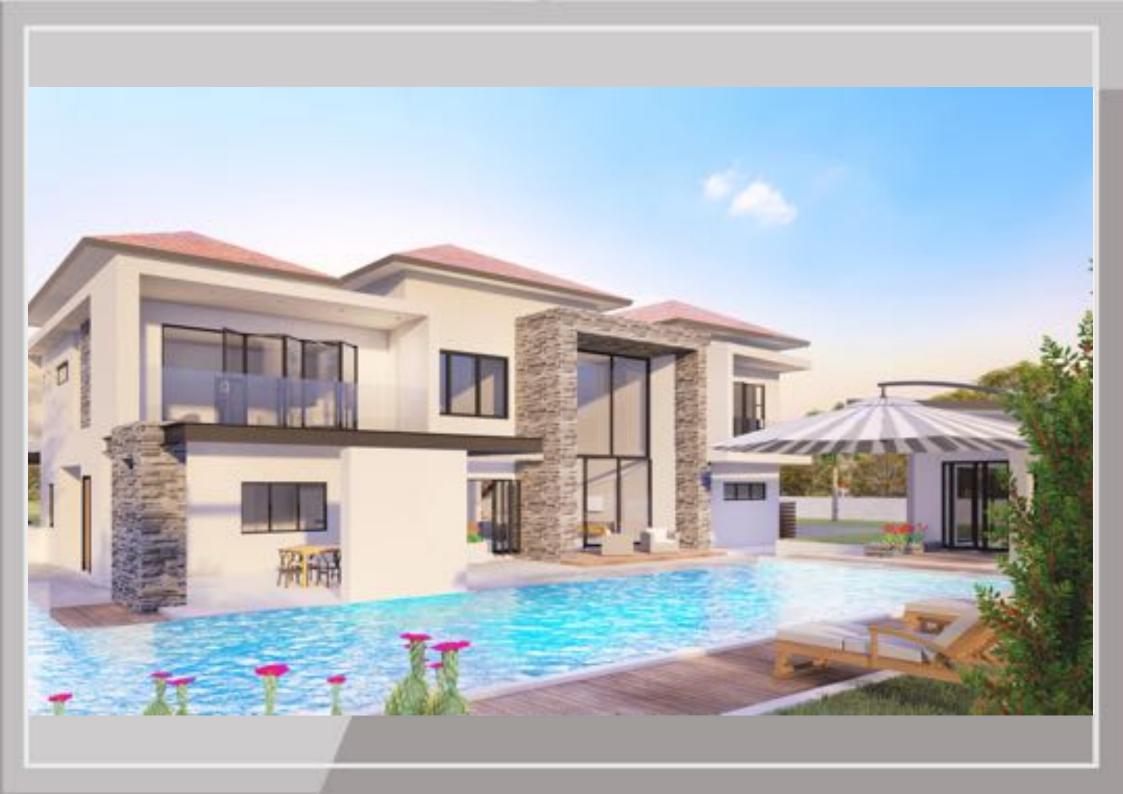

#### The Brief:

- •Dining
- Pantry
- •Cinema
- •Laundry
- •Patios x6
- •Guest WC
- •Office/Study
- •Pool house / Gym
- •Server/Inverter room
- •Master bedroom ensuite
- •Master outdoor shower
- •Guest bedroom ensuite
- •Backyard with BBQ area