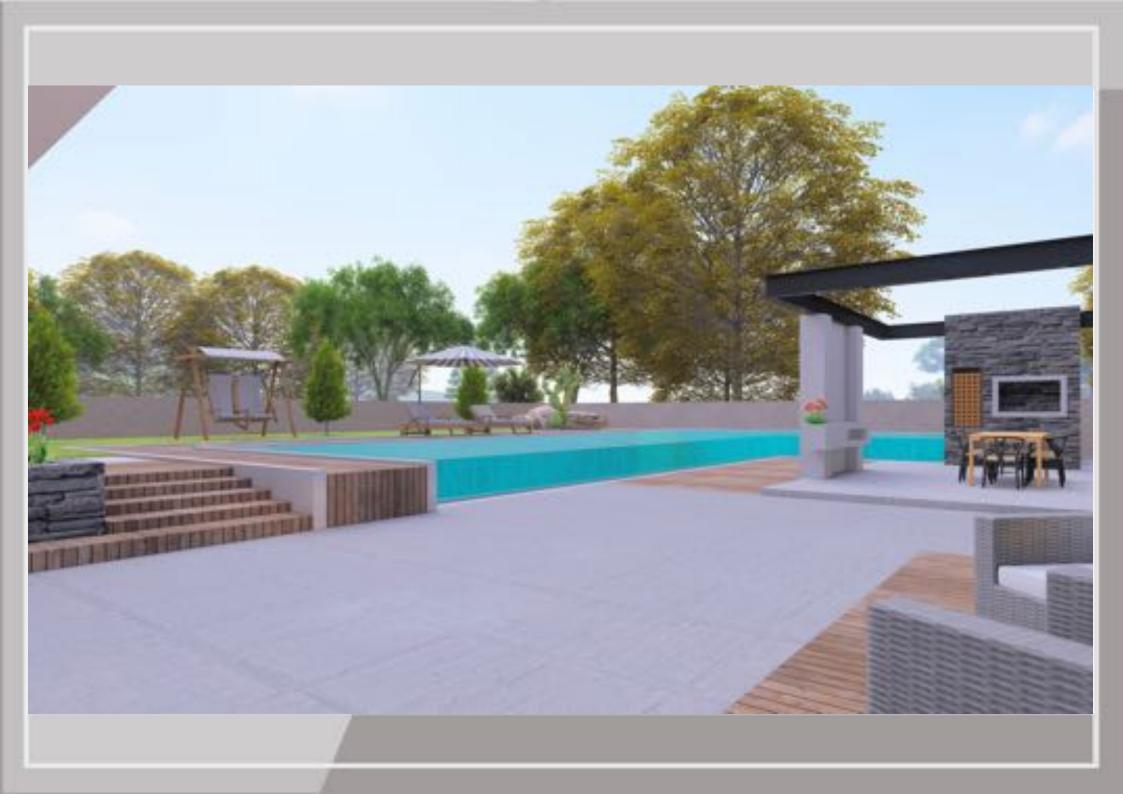

#### The Brief:

- •Dining
- Pantry
- •Cinema
- •Laundry
- •Patios x6
- •Guest WC
- •Office/Study
- •Pool house / Gym
- •Server/Inverter room
- •Master bedroom ensuite
- •Master outdoor shower
- •Guest bedroom ensuite
- •Backyard with BBQ area

FLOOR PLAN - SINGLE STOREY AREA: 430m<sup>2</sup>