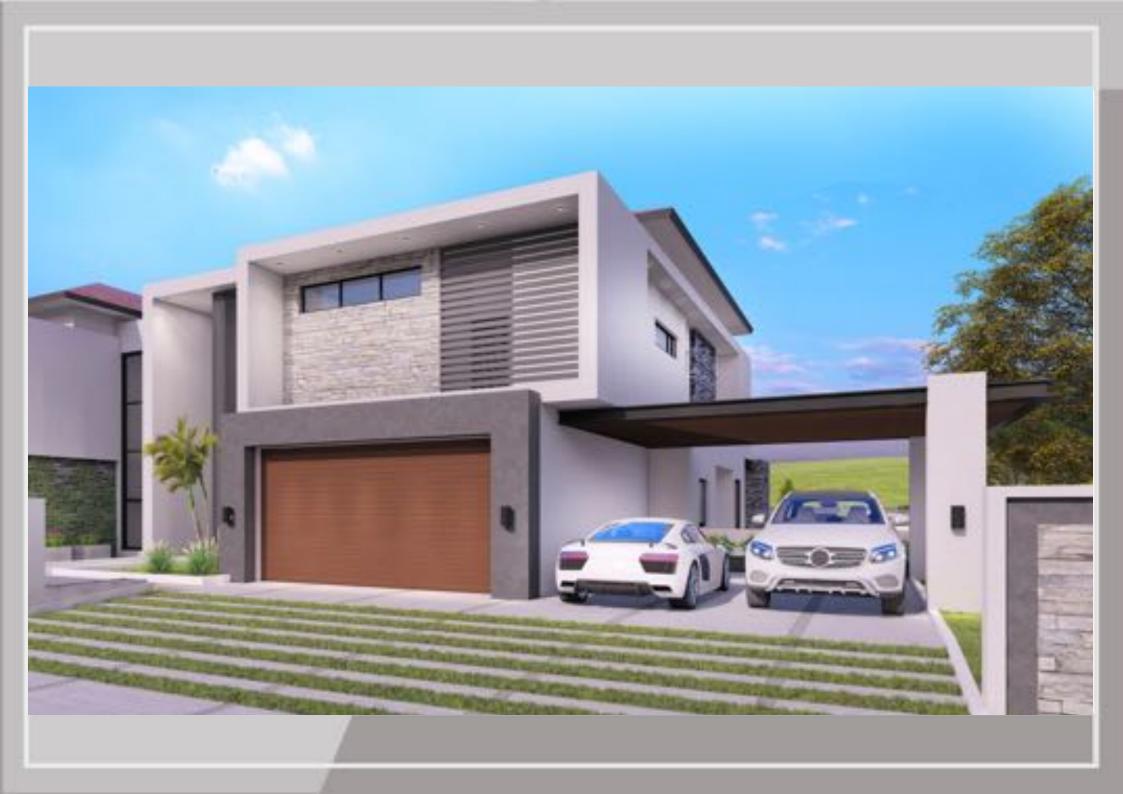

#### The Brief:

- •Dining
- Pantry
- •Cinema
- •Laundry
- •Patios x6
- •Guest WC
- •Office/Study
- •Pool house / Gym
- •Server/Inverter room
- •Master bedroom ensuite
- •Master outdoor shower
- •Guest bedroom ensuite
- •Backyard with BBQ area