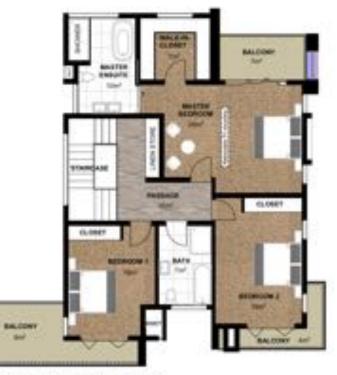

- Dining
- •Guest WC
- •Wet kitchen
- •Kitchen yard
- •Balconies x4
- Maids cottage
- •Swimming pool
- •Pajama lounge
- •Carport open
- •Server/Inverter room
- Master bedroom ensuite

GROUND FLOOR PLAN

FIRST FLOOR PLAN