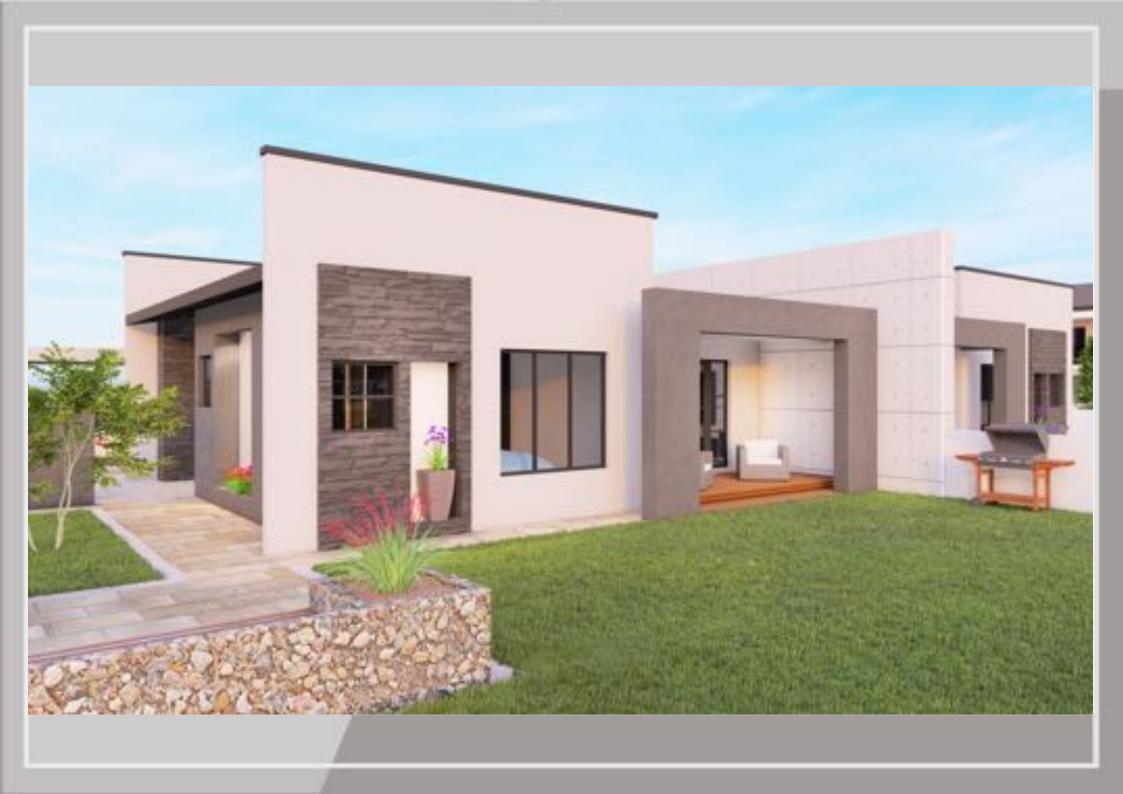

### AA - TYPE B - SINGLE STOREY SEMI DETACHED

#### The Brief:

- Pantry
- •Carport open
- •Two bedrooms
- •Kitchen with yard
- •Shared bath/wc
- •Loundry/server room
- •Patio with bar counter
- •Master bedroom ensuite
- •Backyard with BBQ area

#### **SEMI-DETACHED - FLOOR PLAN**

AREA: 230m<sup>2</sup>