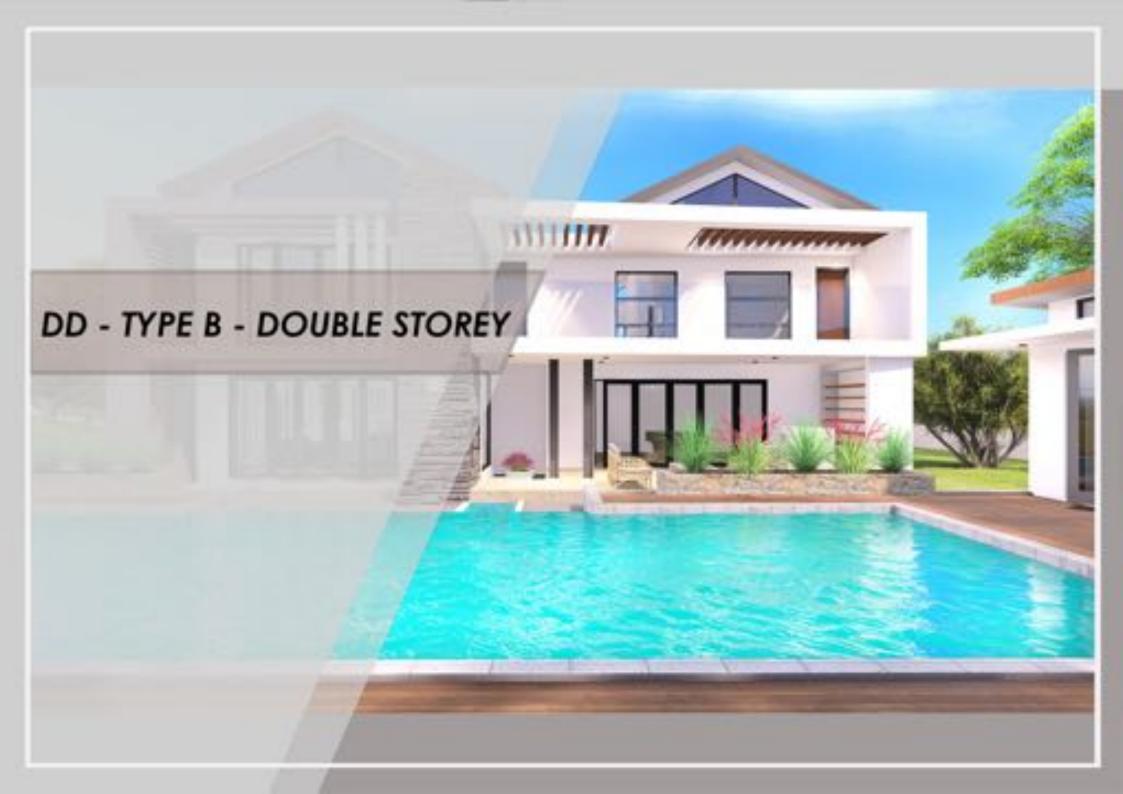

#### The Brief:

- •Dining
- Pantry
- •Cinema
- •Laundry
- •Patios x6
- •Guest WC
- •Office/Study
- •Pool house / Gym
- •Server/Inverter room
- •Master bedroom ensuite
- •Master outdoor shower
- •Guest bedroom ensuite
- •Backyard with BBQ area