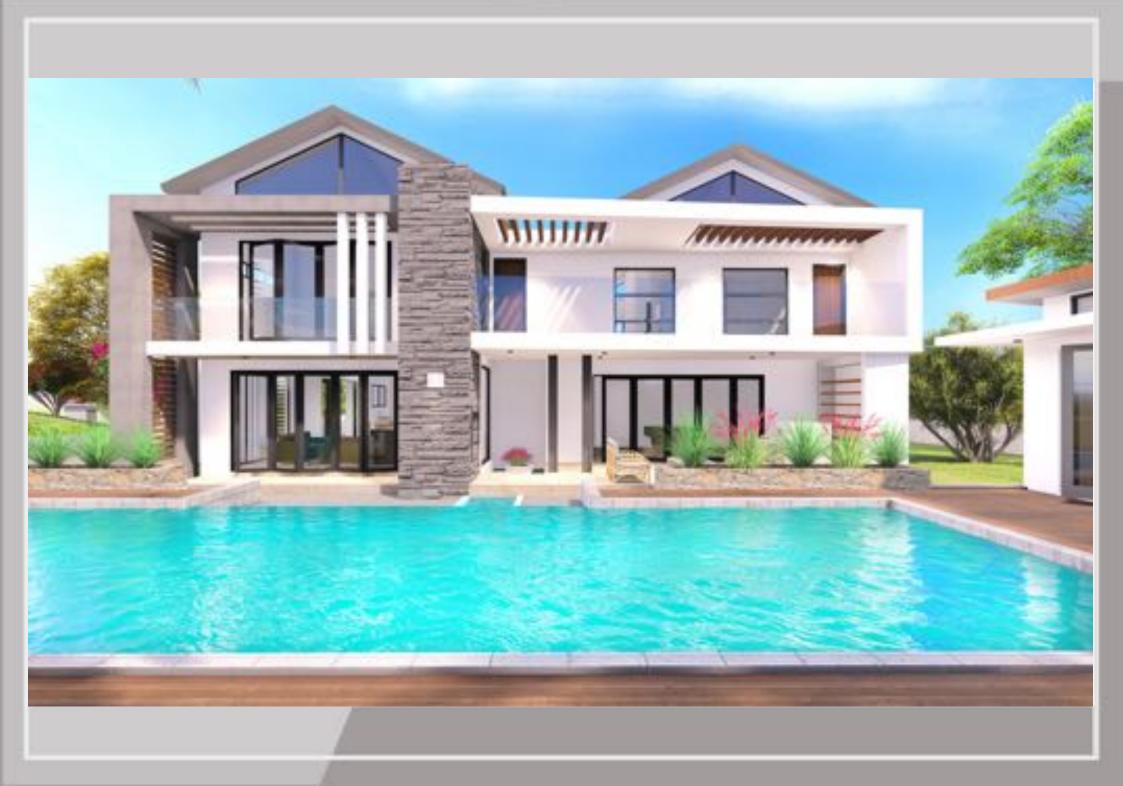

### *The Hills Enhance Your Lifestyle*

### AA - TYPE B - SINGLE STOREY SEMI DETACHED



#### The Brief:

- Pantry
- •Carport open
- •Two bedrooms
- •Kitchen with yard
- •Shared bath/wc
- •Loundry/server room
- •Patio with bar counter
- •Master bedroom ensuite
- •Backyard with BBQ area

#### **SEMI-DETACHED - FLOOR PLAN**

AREA: 230m<sup>2</sup>























#### The Brief:

- •Lounge
- Kitchen
- •Laundry
- •Patios x5
- •Green roof
- •Office/Study
- •Gym & Store
- •Carport closed
- •Bedroom 2 ensuite
- •Shared bath/wc
- •Entertainment room
- •Backyard with BBQ & Bar area

- Dining
- •Guest WC
- •Wet kitchen
- •Kitchen yard
- •Balconies x4
- Maids cottage
- •Swimming pool
- •Pajama lounge
- •Carport open
- •Server/Inverter room
- Master bedroom ensuite

GROUND FLOOR PLAN























FIRST FLOOR PLAN

AREA 121m

#### The Brief:

- •Store
- •Pantry
- •Lounge
- •Laundry
- •Balconies x3
- •Kitchen yard
- •Master bedroom ensuite
- •Backyard with BBQ & Bar area

- •Dining
- •Kitchen
- •Patios x3
- •Guest WC
- •Carport open
- •Swimming pool
- •Shared bath/wc























#### The Brief:

- •Dining
- Pantry
- •Cinema
- •Laundry
- •Patios x6
- •Guest WC
- •Office/Study
- •Pool house / Gym
- •Server/Inverter room
- •Master bedroom ensuite
- •Master outdoor shower
- •Guest bedroom ensuite
- •Backyard with BBQ area

- •Lounge
- •Kitchen
- •Mud area
- •Wet kitchen
- •Balconies x4
- Kitchen yard
- Maids cSottage
- •Outdoor dining
- •Swimming pool
- •Pajama Lounge
- •Carport open
- •Carport closed
- •Shared bath/wc

- GROUND FLOOR PLAN





















##