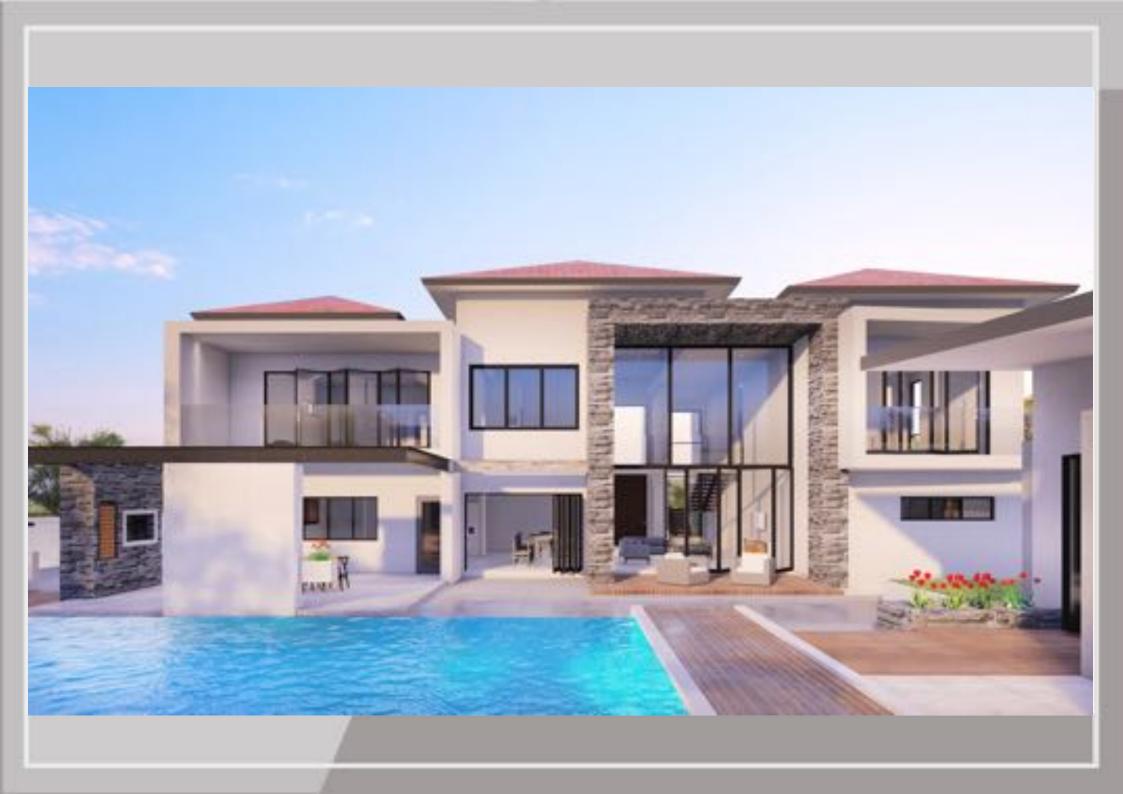

#### The Brief:

- •Dining
- Pantry
- •Cinema
- •Laundry
- •Patios x6
- •Guest WC
- •Office/Study
- •Pool house / Gym
- •Server/Inverter room
- •Master bedroom ensuite
- •Master outdoor shower
- •Guest bedroom ensuite
- •Backyard with BBQ area