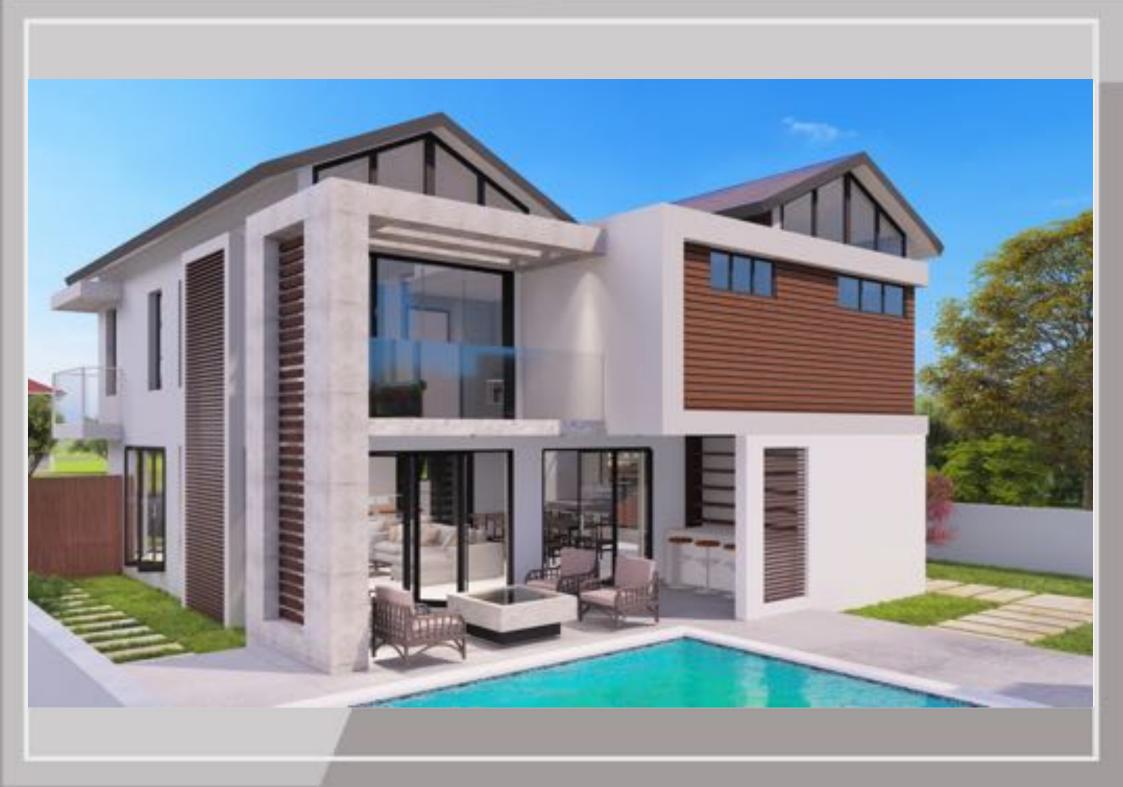

-DETACHED - FLOOR PLAN**

AREA: 230m<sup>2</sup>























#### The Brief:

- •Lounge
- Kitchen
- •Laundry
- •Patios x5
- •Green roof
- •Office/Study
- •Gym & Store
- •Carport closed
- •Bedroom 2 ensuite
- •Shared bath/wc
- •Entertainment room
- •Backyard with BBQ & Bar area

- Dining
- •Guest WC
- •Wet kitchen
- •Kitchen yard
- •Balconies x4
- Maids cottage
- •Swimming pool
- •Pajama lounge
- •Carport open
- •Server/Inverter room
- Master bedroom ensuite

GROUND FLOOR PLAN























FIRST FLOOR PLAN

AREA 121m

#### The Brief:

- •Store
- •Pantry
- •Lounge
- •Laundry
- •Balconies x3
- •Kitchen yard
- •Master bedroom ensuite
- •Backyard with BBQ & Bar area

- •Dining
- •Kitchen
- •Patios x3
- •Guest WC
- •Carport open
- •Swimming pool
- •Shared bath/wc























#### The Brief:

- •Dining
- Pantry
- •Cinema
- •Laundry
- •Patios x6
- •Guest WC
- •Office/Study
- •Pool house / Gym
- •Server/Inverter room
- •Master bedroom ensuite
- •Master outdoor shower
- •Guest bedroom ensuite
- •Backyard with BBQ area

- •Lounge
- •Kitchen
- •Mud area
- •Wet kitchen
- •Balconies x4
- Kitchen yard
- Maids cSottage
- •Outdoor dining
- •Swimming pool
- •Pajama Lounge
- •Carport open
- •Carport closed
- •Shared bath/wc

- GROUND FLOOR PLAN





















## The Brief:

- •Store •Dining
- •Pantry
- •Kitchen
- •Lounge
- •Laundry
- •Patios x5
- Backyard
- •Mud area
- •Guest WC
- •Office/Study
- •Wet kitchen
- •Kitchen yard
- •Maids cottage
- •Private garden
- •Swimming pool
- •Carport open
- •Shared bath/wc
- •Master outdoor shower
- •Guest bedroom ensu