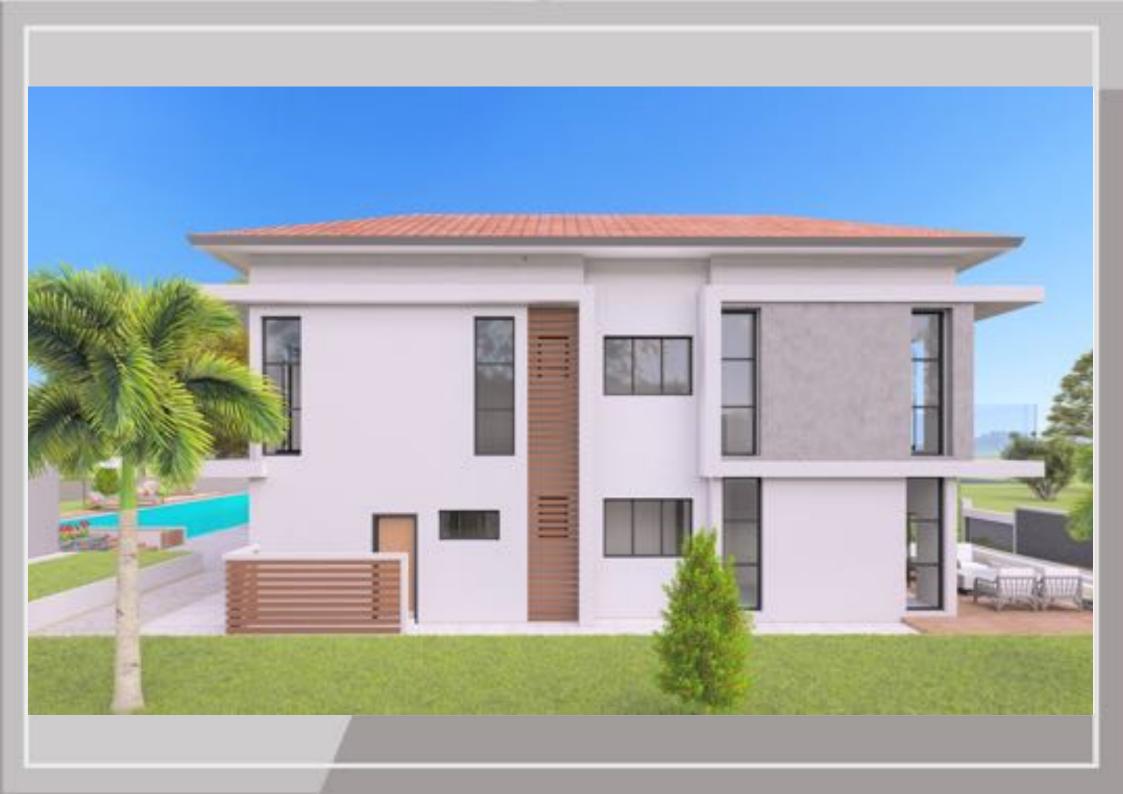

#### The Brief:

- •Dining
- Pantry
- •Cinema
- •Laundry
- •Patios x6
- •Guest WC
- •Office/Study
- •Pool house / Gym
- •Server/Inverter room
- •Master bedroom ensuite
- •Master outdoor shower
- •Guest bedroom ensuite
- •Backyard with BBQ area

FLOOR PLAN - SINGLE STOREY AREA: 430m<sup>2</sup>