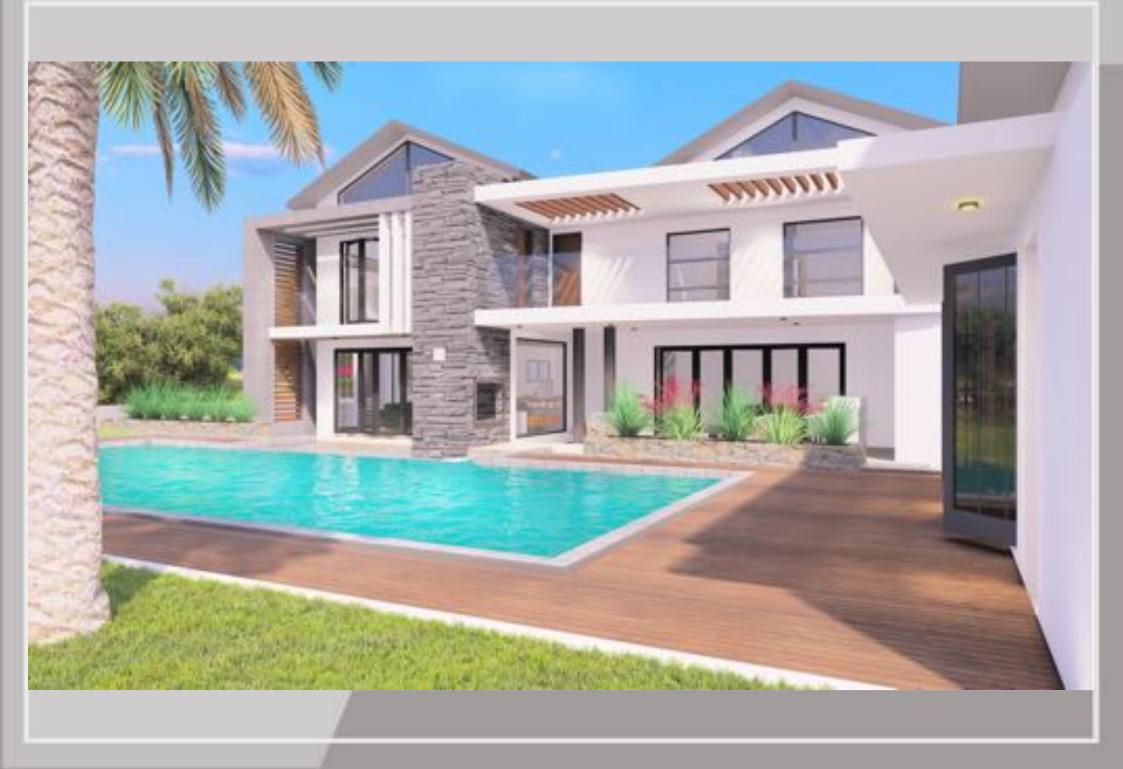

### *The Hills Enhance Your Lifestyle*

### AA - TYPE B - SINGLE STOREY SEMI DETACHED



#### The Brief:

- Pantry
- •Carport open
- •Two bedrooms
- •Kitchen with yard
- •Shared bath/wc
- •Loundry/server room
- •Patio with bar counter
- •Master bedroom ensuite
- •Backyard with BBQ area

#### **SEMI-DETACHED - FLOOR PLAN**

AREA: 230m<sup>2</sup>























#### The Brief:

- •Lounge
- Kitchen
- •Laundry
- •Patios x5
- •Green roof
- •Office/Study
- •Gym & Store
- •Carport closed
- •Bedroom 2 ensuite
- •Shared bath/wc
- •Entertainment room
- •Backyard with BBQ & Bar area

- Dining
- •Guest WC
- •Wet kitchen
- •Kitchen yard
- •Balconies x4
- Maids cottage
- •Swimming pool
- •Pajama lounge
- •Carport open
- •Server/Inverter room
- Master bedroom ensuite

GROUND FLOOR PLAN























FIRST FLOOR PLAN

AREA 121m

#### The Brief:

- •Store
- •Pantry
- •Lounge
- •Laundry
- •Balconies x3
- •Kitchen yard
- •Master bedroom ensuite
- •Backyard with BBQ & Bar area

- •Dining
- •Kitchen
- •Patios x3
- •Guest WC
- •Carport open
- •Swimming pool
- •Shared bath/wc























#### The Brief:

- •Dining
- Pantry
- •Cinema
- •Laundry
- •Patios x6
- •Guest WC
- •Office/Study
- •Pool house / Gym
- •Server/Inverter room
- •Master bedroom ensuite
- •Master outdoor shower
- •Guest bedroom ensuite
- •Backyard with BBQ area

- •Lounge
- •Kitchen
- •Mud area
- •Wet kitchen
- •Balconies x4
- Kitchen yard
- Maids cSottage
- •Outdoor dining
- •Swimming pool
- •Pajama Lounge
- •Carport open
- •Carport closed
- •Shared bath/wc

- GROUND FLOOR PLAN