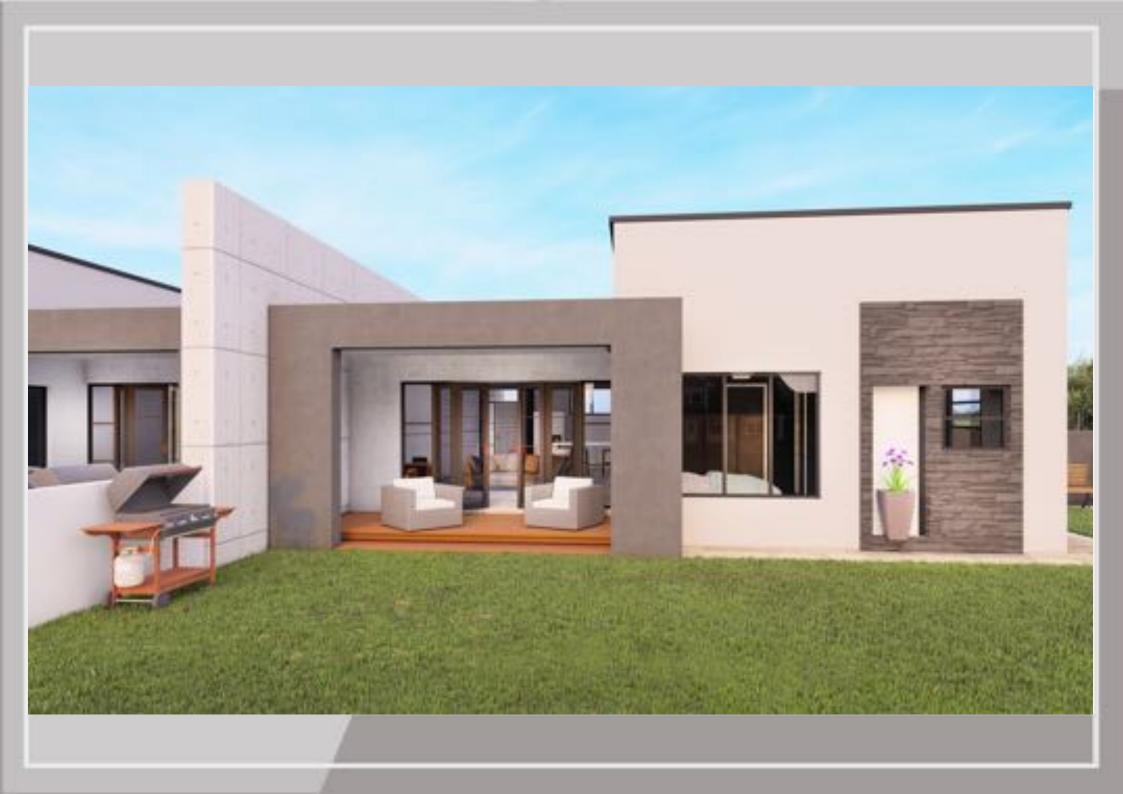

### AA - TYPE B - SINGLE STOREY SEMI DETACHED

#### The Brief:

- Pantry
- •Carport open
- •Two bedrooms
- •Kitchen with yard
- •Shared bath/wc
- •Loundry/server room
- •Patio with bar counter
- •Master bedroom ensuite
- •Backyard with BBQ area

#### **SEMI-DETACHED - FLOOR PLAN**

AREA: 230m<sup>2</sup>