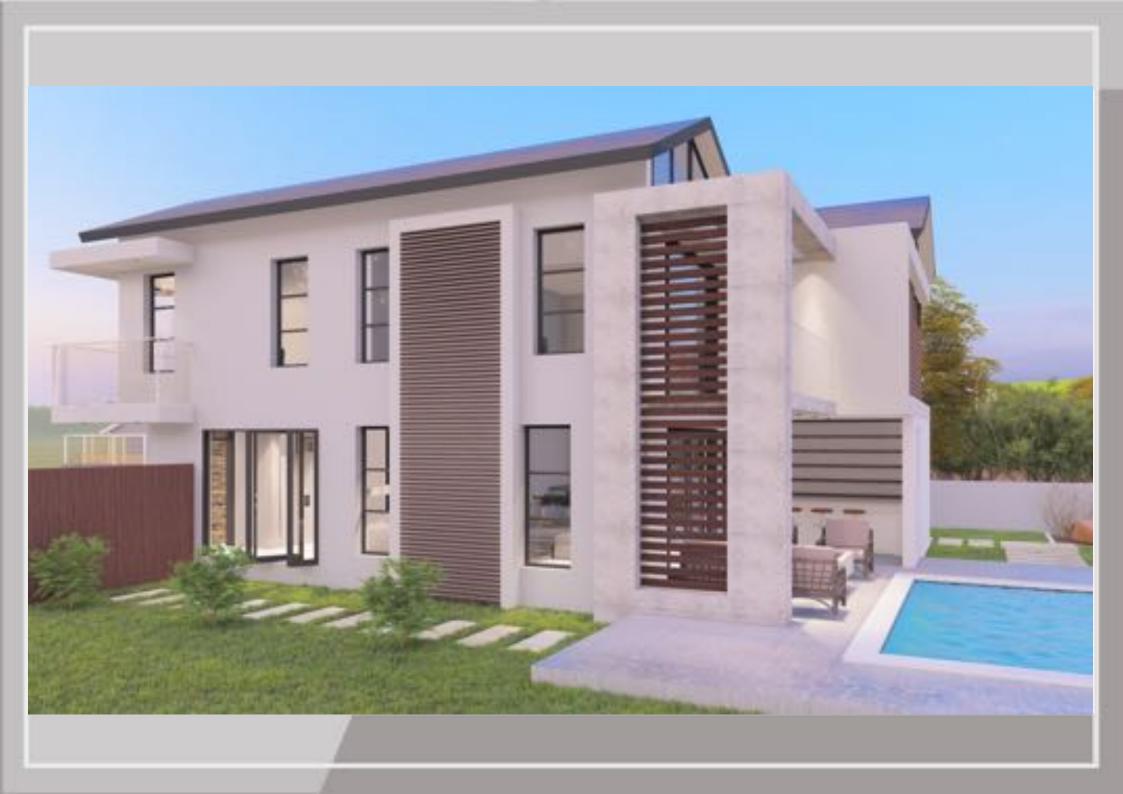

ETACHED - FLOOR PLAN**

AREA: 230m<sup>2</sup>























#### The Brief:

- •Lounge
- Kitchen
- •Laundry
- •Patios x5
- •Green roof
- •Office/Study
- •Gym & Store
- •Carport closed
- •Bedroom 2 ensuite
- •Shared bath/wc
- •Entertainment room
- •Backyard with BBQ & Bar area

- Dining
- •Guest WC
- •Wet kitchen
- •Kitchen yard
- •Balconies x4
- Maids cottage
- •Swimming pool
- •Pajama lounge
- •Carport open
- •Server/Inverter room
- Master bedroom ensuite

GROUND FLOOR PLAN























FIRST FLOOR PLAN

AREA 121m

#### The Brief:

- •Store
- •Pantry
- •Lounge
- •Laundry
- •Balconies x3
- •Kitchen yard
- •Master bedroom ensuite
- •Backyard with BBQ & Bar area

- •Dining
- •Kitchen
- •Patios x3
- •Guest WC
- •Carport open
- •Swimming pool
- •Shared bath/wc























#### The Brief:

- •Dining
- Pantry
- •Cinema
- •Laundry
- •Patios x6
- •Guest WC
- •Office/Study
- •Pool house / Gym
- •Server/Inverter room
- •Master bedroom ensuite
- •Master outdoor shower
- •Guest bedroom ensuite
- •Backyard with BBQ area

- •Lounge
- •Kitchen
- •Mud area
- •Wet kitchen
- •Balconies x4
- Kitchen yard
- Maids cSottage
- •Outdoor dining
- •Swimming pool
- •Pajama Lounge
- •Carport open
- •Carport closed
- •Shared bath/wc

- GROUND FLOOR PLAN





















## The Brief:

- •Store •Dining
- •Pantry
- •Kitchen
- •Lounge
- •Laundry
- •Patios x5
- Backyard
- •Mud area
- •Guest WC
- •Office/Study
- •Wet kitchen
- •Kitchen yard
- •Maids cottage
- •Private garden
- •Swimming pool
- •Carport open
- •Shared bath/wc
- •Master outdoor shower
- •Guest bedroom ensuit