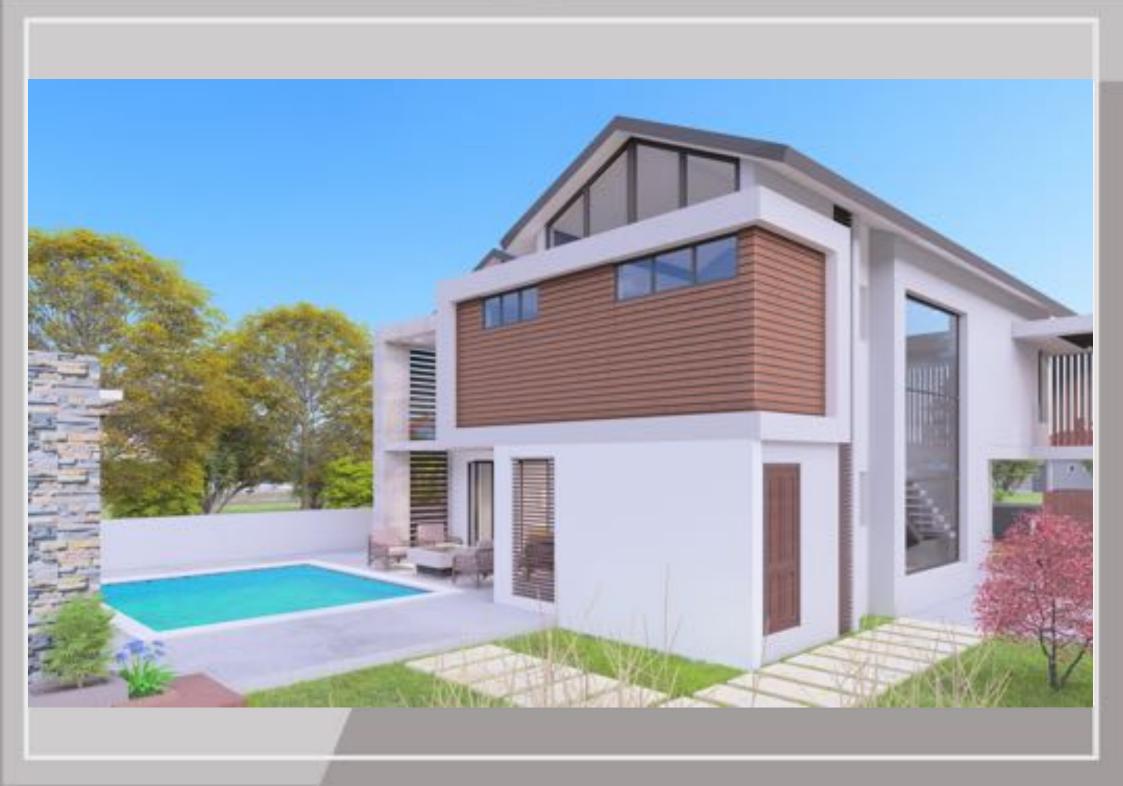

#### The Brief:

- •Store
- •Pantry
- •Lounge
- •Laundry
- •Balconies x3
- •Kitchen yard
- •Master bedroom ensuite
- •Backyard with BBQ & Bar area

- •Dining
- •Kitchen
- •Patios x3
- •Guest WC
- •Carport open
- •Swimming pool
- •Shared bath/wc