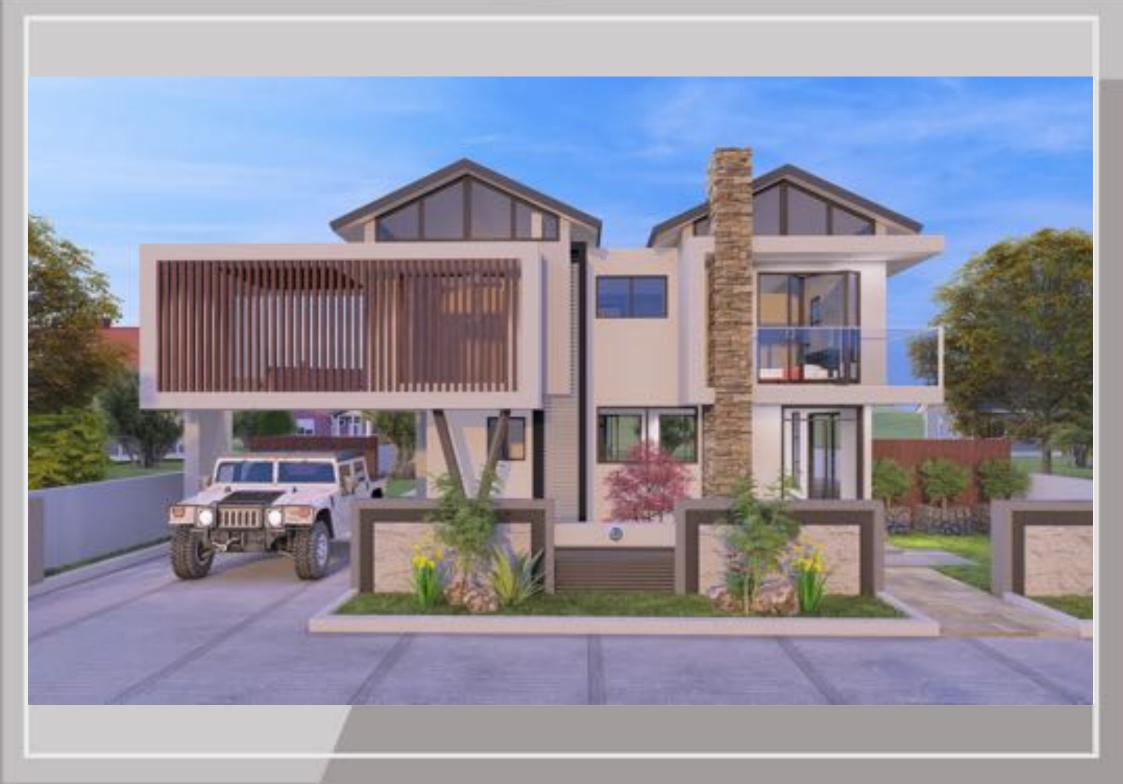

### **SEMI-DETACHED - FLOOR PLAN**

AREA: 230m<sup>2</sup>























#### The Brief:

- •Lounge
- Kitchen
- •Laundry
- •Patios x5
- •Green roof
- •Office/Study
- •Gym & Store
- •Carport closed
- •Bedroom 2 ensuite
- •Shared bath/wc
- •Entertainment room
- •Backyard with BBQ & Bar area

- Dining
- •Guest WC
- •Wet kitchen
- •Kitchen yard
- •Balconies x4
- Maids cottage
- •Swimming pool
- •Pajama lounge
- •Carport open
- •Server/Inverter room
- Master bedroom ensuite

GROUND FLOOR PLAN























FIRST FLOOR PLAN

AREA 121m

#### The Brief:

- •Store
- •Pantry
- •Lounge
- •Laundry
- •Balconies x3
- •Kitchen yard
- •Master bedroom ensuite
- •Backyard with BBQ & Bar area

- •Dining
- •Kitchen
- •Patios x3
- •Guest WC
- •Carport open
- •Swimming pool
- •Shared bath/wc























#### The Brief:

- •Dining
- Pantry
- •Cinema
- •Laundry
- •Patios x6
- •Guest WC
- •Office/Study
- •Pool house / Gym
- •Server/Inverter room
- •Master bedroom ensuite
- •Master outdoor shower
- •Guest bedroom ensuite
- •Backyard with BBQ area

- •Lounge
- •Kitchen
- •Mud area
- •Wet kitchen
- •Balconies x4
- Kitchen yard
- Maids cSottage
- •Outdoor dining
- •Swimming pool
- •Pajama Lounge
- •Carport open
- •Carport closed
- •Shared bath/wc

- GROUND FLOOR PLAN





















## The Brief:

- •Store •Dining
- •Pantry
- •Kitchen
- •Lounge
- •Laundry
- •Patios x5
- Backyard
- •Mud area
- •Guest WC
- •Office/Study
- •Wet kitchen
- •Kitchen yard
- •Maids cottage
- •Private garden
- •Swimming pool
- •Carport open
- •Shared bath/wc
- •Master outdoor shower
- •Guest be