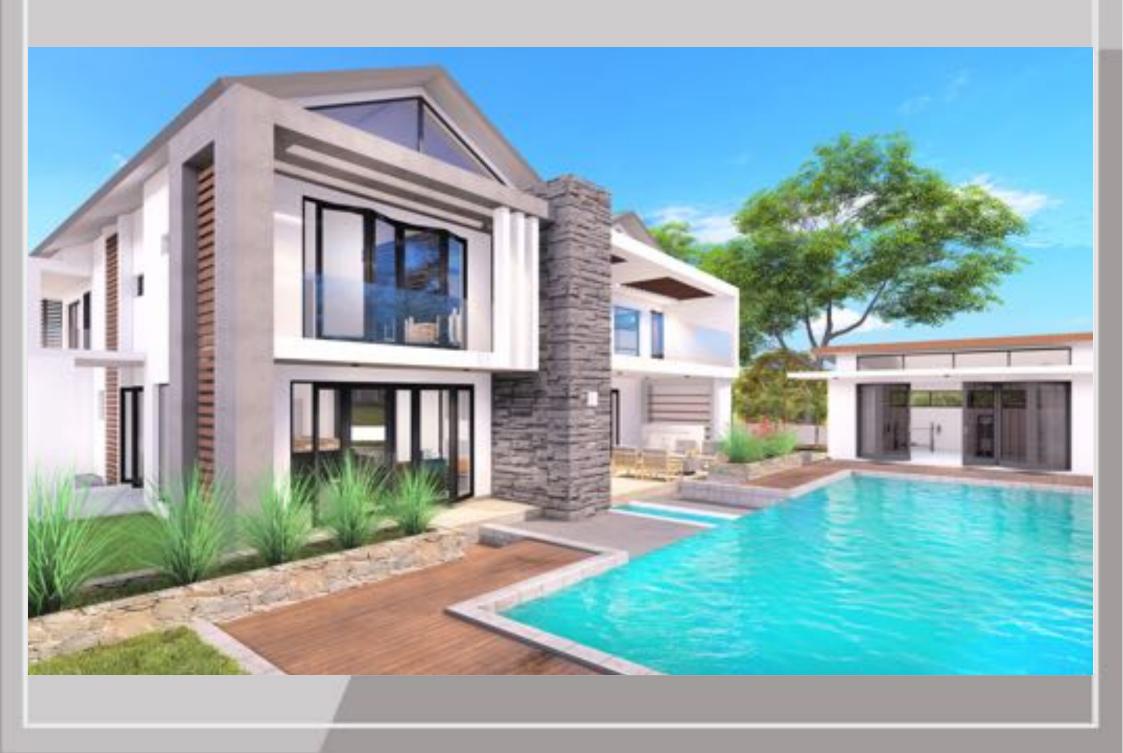

*The Hills Enhance Your Lifestyle*

### AA - TYPE B - SINGLE STOREY SEMI DETACHED



#### The Brief:

- Pantry
- •Carport open
- •Two bedrooms
- •Kitchen with yard
- •Shared bath/wc
- •Loundry/server room
- •Patio with bar counter
- •Master bedroom ensuite
- •Backyard with BBQ area

#### **SEMI-DETACHED - FLOOR PLAN**

AREA: 230m<sup>2</sup>























#### The Brief:

- •Lounge
- Kitchen
- •Laundry
- •Patios x5
- •Green roof
- •Office/Study
- •Gym & Store
- •Carport closed
- •Bedroom 2 ensuite
- •Shared bath/wc
- •Entertainment room
- •Backyard with BBQ & Bar area

- Dining
- •Guest WC
- •Wet kitchen
- •Kitchen yard
- •Balconies x4
- Maids cottage
- •Swimming pool
- •Pajama lounge
- •Carport open
- •Server/Inverter room
- Master bedroom ensuite

GROUND FLOOR PLAN























FIRST FLOOR PLAN

AREA 121m

#### The Brief:

- •Store
- •Pantry
- •Lounge
- •Laundry
- •Balconies x3
- •Kitchen yard
- •Master bedroom ensuite
- •Backyard with BBQ & Bar area

- •Dining
- •Kitchen
- •Patios x3
- •Guest WC
- •Carport open
- •Swimming pool
- •Shared bath/wc























#### The Brief:

- •Dining
- Pantry
- •Cinema
- •Laundry
- •Patios x6
- •Guest WC
- •Office/Study
- •Pool house / Gym
- •Server/Inverter room
- •Master bedroom ensuite
- •Master outdoor shower
- •Guest bedroom ensuite
- •Backyard with BBQ area

- •Lounge
- •Kitchen
- •Mud area
- •Wet kitchen
- •Balconies x4
- Kitchen yard
- Maids cSottage
- •Outdoor dining
- •Swimming pool
- •Pajama Lounge
- •Carport open
- •Carport closed
- •Shared bath/wc

- GROUND FLOOR PLAN





















## The