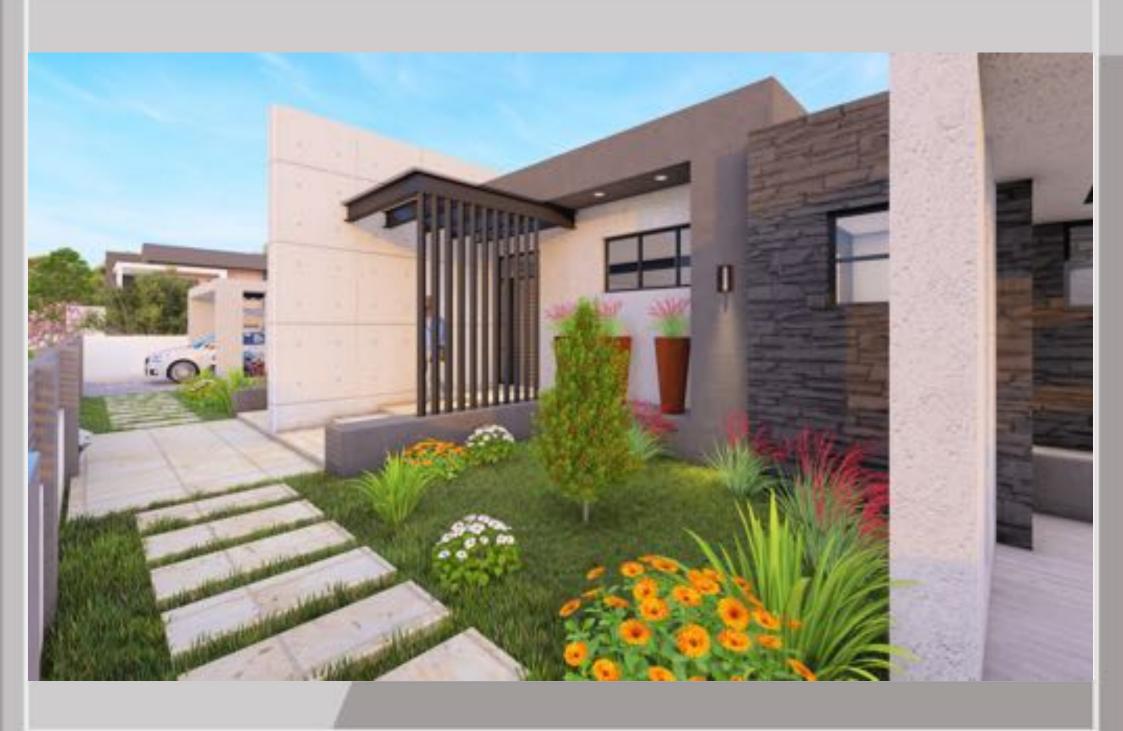

### AA - TYPE B - SINGLE STOREY SEMI DETACHED

#### The Brief:

- Pantry
- •Carport open
- •Two bedrooms
- •Kitchen with yard
- •Shared bath/wc
- •Loundry/server room
- •Patio with bar counter
- •Master bedroom ensuite
- •Backyard with BBQ area

#### **SEMI-DETACHED - FLOOR PLAN**

AREA: 230m<sup>2</sup>