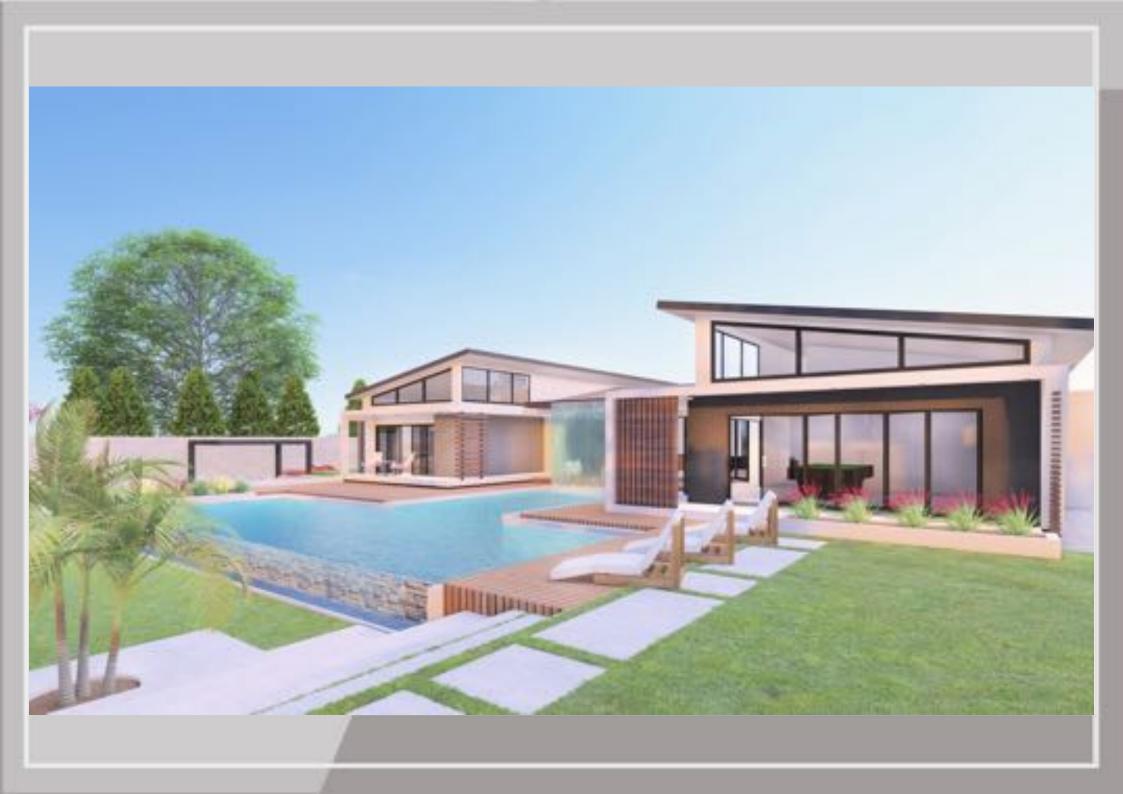

#### The Brief:

- •Store
- •Pantry
- •Lounge
- •Laundry
- •Balconies x3
- •Kitchen yard
- •Master bedroom ensuite
- •Backyard with BBQ & Bar area

- •Dining
- •Kitchen
- •Patios x3
- •Guest WC
- •Carport open
- •Swimming pool
- •Shared bath/wc

#### The Brief:

- •Dining
- Pantry
- •Cinema
- •Laundry
- •Patios x6
- •Guest WC
- •Office/Study
- •Pool house / Gym
- •Server/Inverter room
- •Master bedroom ensuite
- •Master outdoor shower
- •Guest bedroom ensuite
- •Backyard with BBQ area

- •Lounge
- •Kitchen
- •Mud area
- •Wet kitchen
- •Balconies x4
- Kitchen yard
- Maids cSottage
- •Outdoor dining
- •Swimming pool
- •Pajama Lounge
- •Carport open
- •Carport closed
- •Shared bath/wc

- GROUND FLOOR PLAN