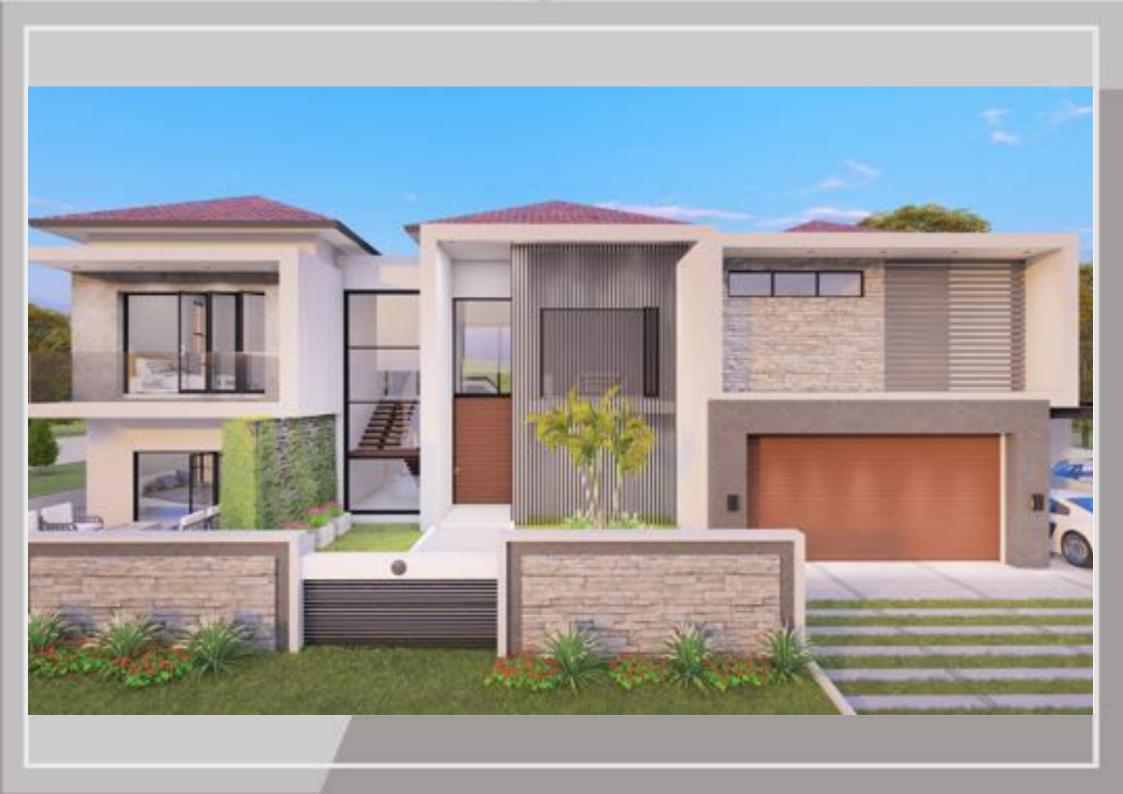

#### The Brief:

- •Dining
- Pantry
- •Cinema
- •Laundry
- •Patios x6
- •Guest WC
- •Office/Study
- •Pool house / Gym
- •Server/Inverter room
- •Master bedroom ensuite
- •Master outdoor shower
- •Guest bedroom ensuite
- •Backyard with BBQ area