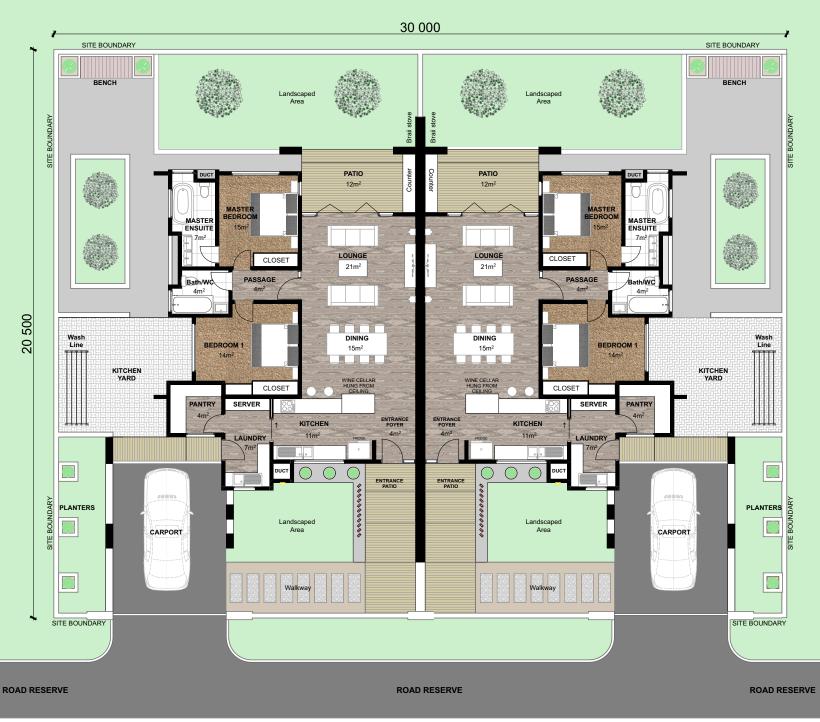

### AA - TYPE B - SINGLE STOREY SEMI DETACHED

#### The Brief:

- Pantry
- •Carport open
- •Two bedrooms
- •Kitchen with yard
- •Shared bath/wc
- •Loundry/server room
- •Patio with bar counter
- •Master bedroom ensuite
- •Backyard with BBQ area

#### **SEMI-DETACHED - FLOOR PLAN**

AREA: 230m<sup>2</sup>