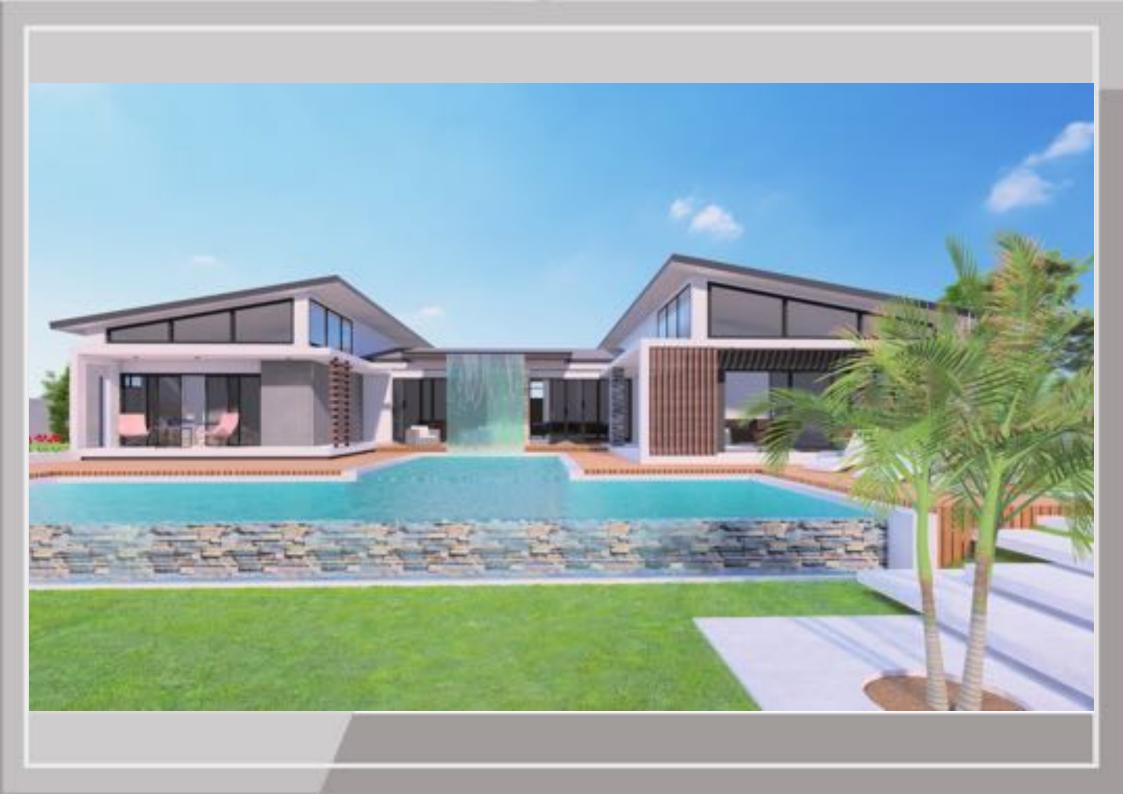

## The Brief:

- •Store •Dining
- •Pantry
- •Kitchen
- •Lounge
- •Laundry
- •Patios x5
- Backyard
- •Mud area
- •Guest WC
- •Office/Study
- •Wet kitchen
- •Kitchen yard
- •Maids cottage
- •Private garden
- •Swimming pool
- •Carport open
- •Shared bath/wc
- •Master outdoor shower
- •Guest bedroom ensuite
- •Master bedroom ensuite
- •Carport closed with server rack

FLOOR PLAN - SINGLE STOREY AREA: 430m<sup>2</sup>