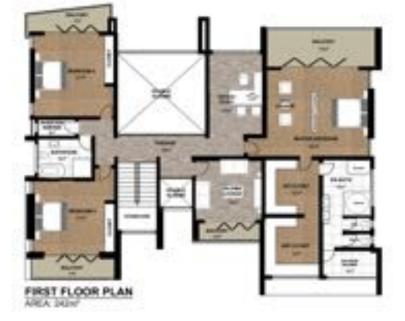

#### The Brief:

- •Dining
- Pantry
- •Cinema
- •Laundry
- •Patios x6
- •Guest WC
- •Office/Study
- •Pool house / Gym
- •Server/Inverter room
- •Master bedroom ensuite
- •Master outdoor shower
- •Guest bedroom ensuite
- •Backyard with BBQ area

- •Lounge
- •Kitchen
- •Mud area
- •Wet kitchen
- •Balconies x4
- Kitchen yard
- Maids cSottage
- •Outdoor dining
- •Swimming pool
- •Pajama Lounge
- •Carport open
- •Carport closed
- •Shared bath/wc

- GROUND FLOOR PLAN