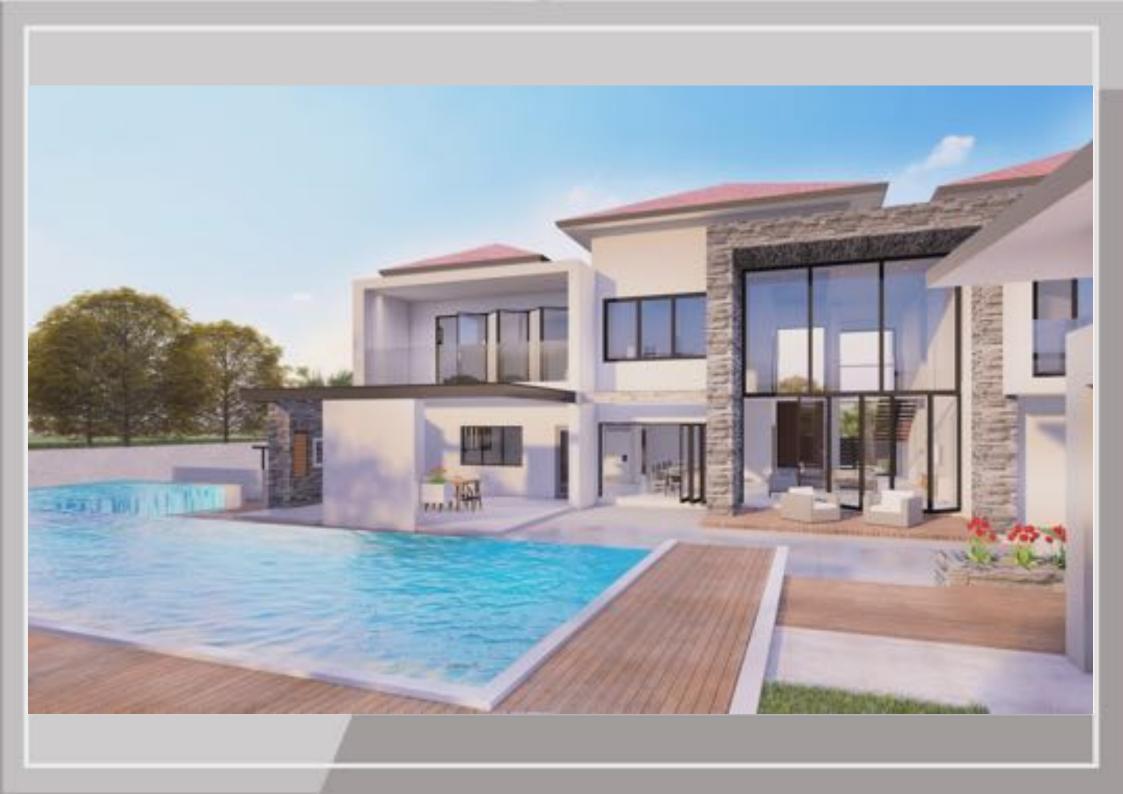

#### The Brief:

- •Dining
- Pantry
- •Cinema
- •Laundry
- •Patios x6
- •Guest WC
- •Office/Study
- •Pool house / Gym
- •Server/Inverter room
- •Master bedroom ensuite
- •Master outdoor shower
- •Guest bedroom ensuite
- •Backyard with BBQ area

FLOOR PLAN - SINGLE STOREY AREA: 430m<sup>2</sup>