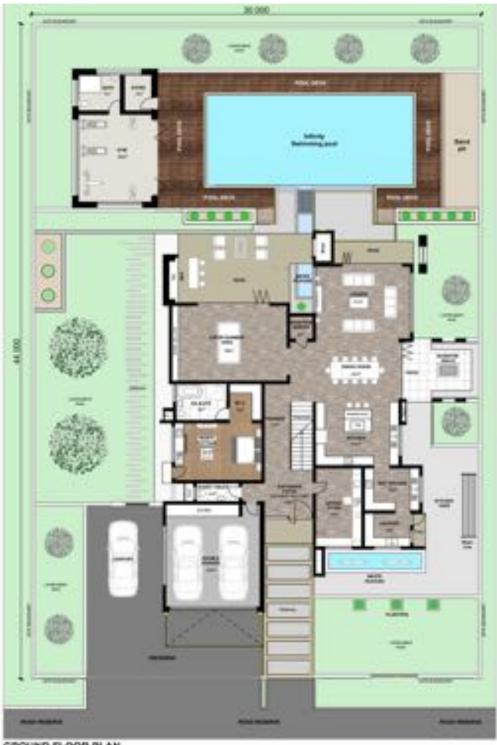

#### The Brief:

- •Dining
- Pantry
- •Cinema
- •Laundry
- •Patios x6
- •Guest WC
- •Office/Study
- •Pool house / Gym
- •Server/Inverter room
- •Master bedroom ensuite
- •Master outdoor shower
- •Guest bedroom ensuite
- •Backyard with BBQ area

## The Brief:

- •Store •Dining
- •Pantry
- •Kitchen
- •Lounge
- •Laundry
- •Patios x5
- Backyard
- •Mud area
- •Guest WC
- •Office/Study
- •Wet kitchen
- •Kitchen yard
- •Maids cottage
- •Private garden
- •Swimming pool
- •Carport open
- •Shared bath/wc
- •Master outdoor shower
- •Guest bedroom ensuite
- •Master bedroom ensuite
- •Carport closed with server rack

FLOOR PLAN - SINGLE STOREY AREA: 430m<sup>2</sup>