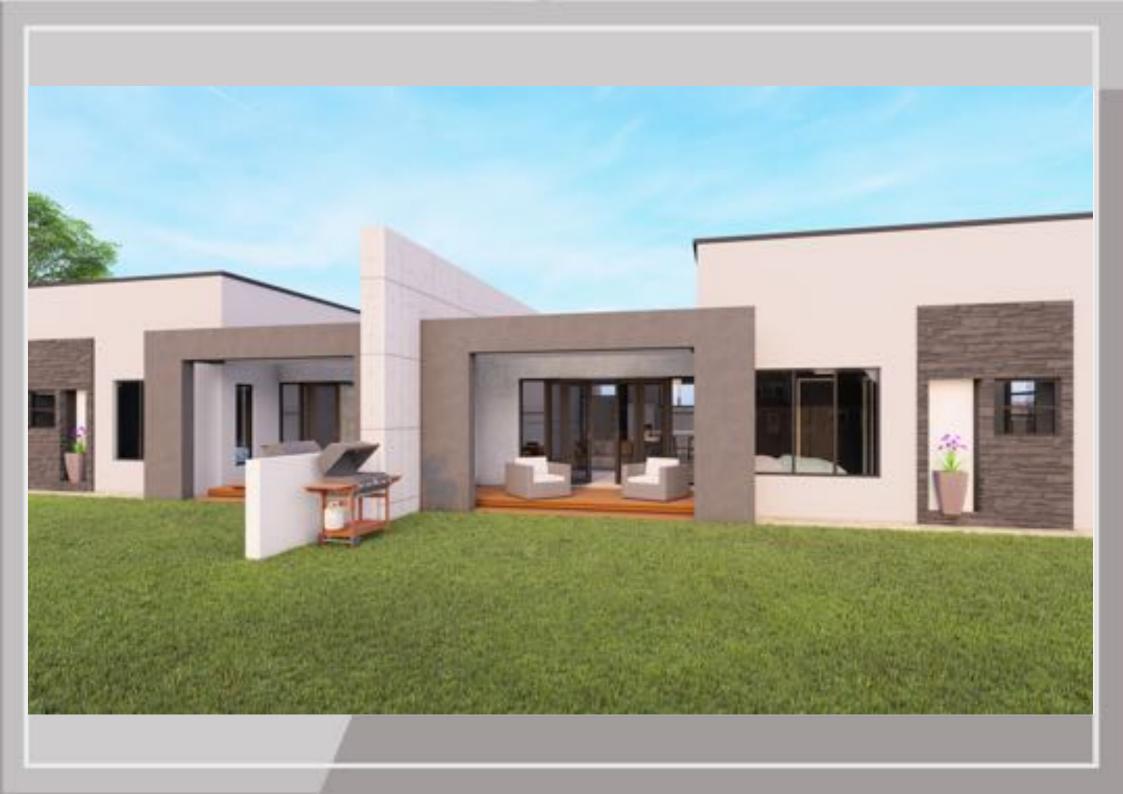

### AA - TYPE B - SINGLE STOREY SEMI DETACHED

#### The Brief:

- •Lounge
- Kitchen
- •Laundry
- •Patios x5
- •Green roof
- •Office/Study
- •Gym & Store
- •Carport closed
- •Bedroom 2 ensuite
- •Shared bath/wc
- •Entertainment room
- •Backyard with BBQ & Bar area