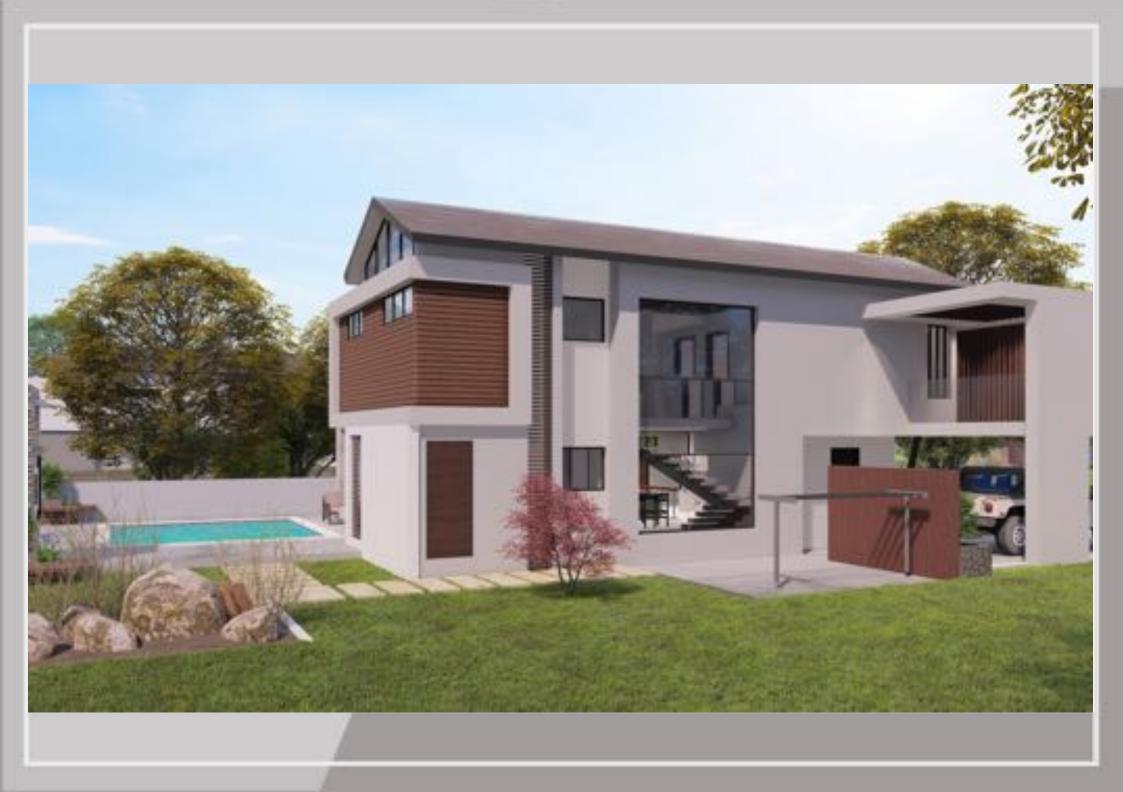

#### The Brief:

- •Lounge
- Kitchen
- •Laundry
- •Patios x5
- •Green roof
- •Office/Study
- •Gym & Store
- •Carport closed
- •Bedroom 2 ensuite
- •Shared bath/wc
- •Entertainment room
- •Backyard with BBQ & Bar area

- Dining
- •Guest WC
- •Wet kitchen
- •Kitchen yard
- •Balconies x4
- Maids cottage
- •Swimming pool
- •Pajama lounge
- •Carport open
- •Server/Inverter room
- Master bedroom ensuite

GROUND FLOOR PLAN

FIRST FLOOR PLAN

AREA 121m