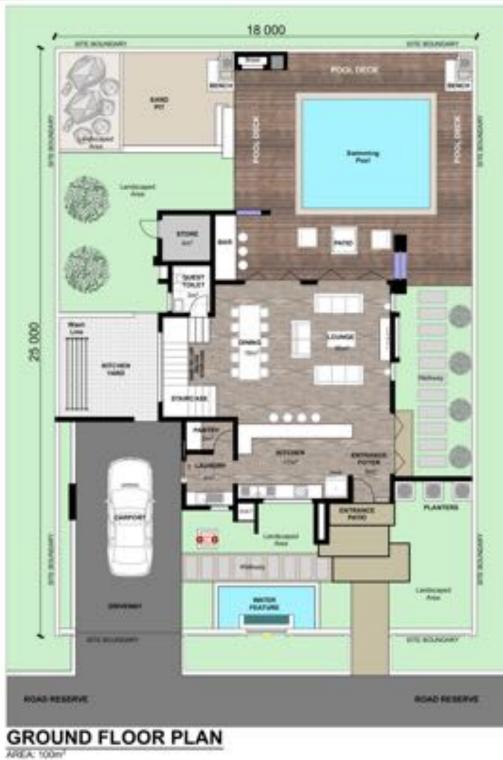

- Dining
- •Guest WC
- •Wet kitchen
- •Kitchen yard
- •Balconies x4
- Maids cottage
- •Swimming pool
- •Pajama lounge
- •Carport open
- •Server/Inverter room
- Master bedroom ensuite

GROUND FLOOR PLAN

FIRST FLOOR PLAN