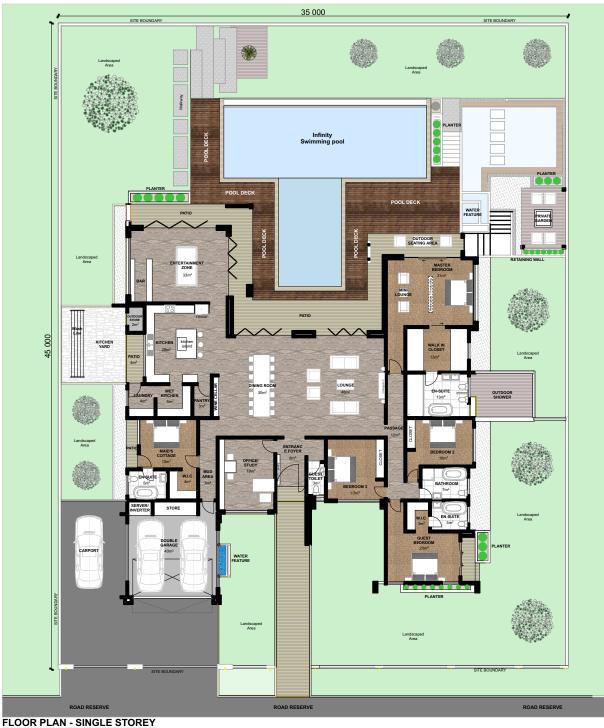

## The Brief:

- •Store •Dining
- •Pantry
- •Kitchen
- •Lounge
- •Laundry
- •Patios x5
- Backyard
- •Mud area
- •Guest WC
- •Office/Study
- •Wet kitchen
- •Kitchen yard
- •Maids cottage
- •Private garden
- •Swimming pool
- •Carport open
- •Shared bath/wc
- •Master outdoor shower
- •Guest bedroom ensuite
- •Master bedroom ensuite
- •Carport closed with server rack

FLOOR PLAN - SINGLE STOREY AREA: 430m<sup>2</sup>