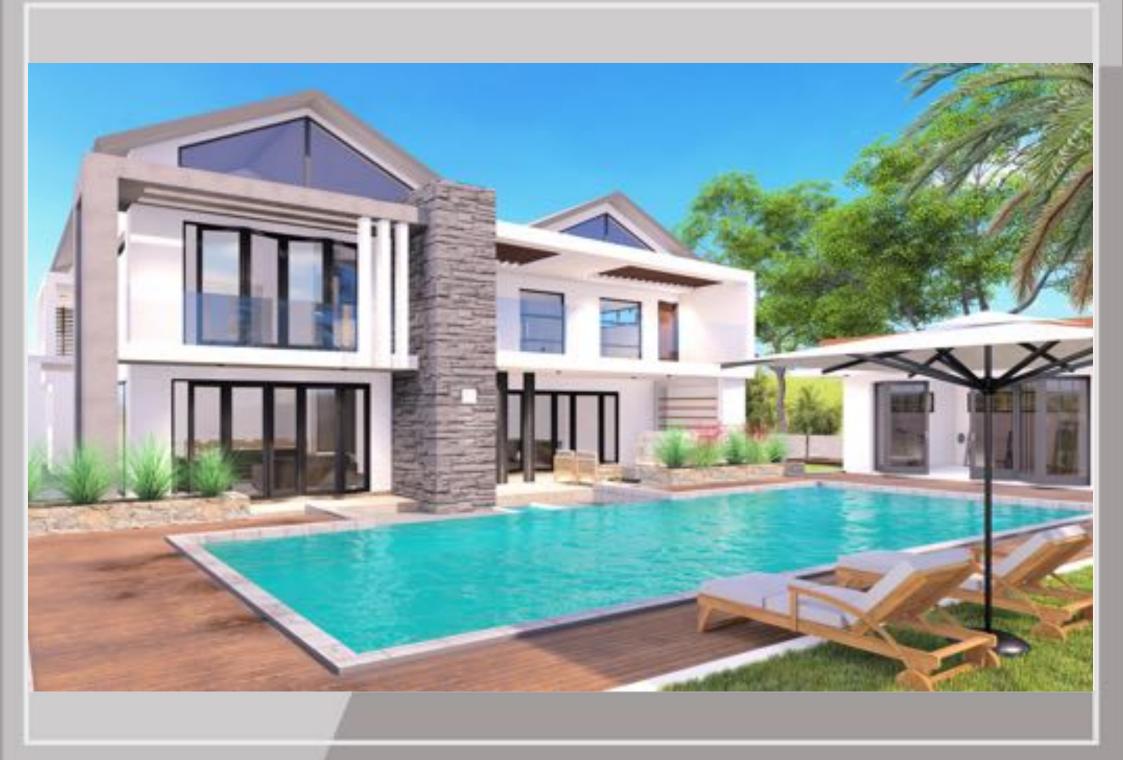

# *The Hills Enhance Your Lifestyle*

### AA - TYPE B - SINGLE STOREY SEMI DETACHED



#### The Brief:

- Pantry
- •Carport open
- •Two bedrooms
- •Kitchen with yard
- •Shared bath/wc
- •Loundry/server room
- •Patio with bar counter
- •Master bedroom ensuite
- •Backyard with BBQ area

#### **SEMI-DETACHED - FLOOR PLAN**

AREA: 230m<sup>2</sup>























#### The Brief:

- •Lounge
- Kitchen
- •Laundry
- •Patios x5
- •Green roof
- •Office/Study
- •Gym & Store
- •Carport closed
- •Bedroom 2 ensuite
- •Shared bath/wc
- •Entertainment room
- •Backyard with BBQ & Bar area

- Dining
- •Guest WC
- •Wet kitchen
- •Kitchen yard
- •Balconies x4
- Maids cottage
- •Swimming pool
- •Pajama lounge
- •Carport open
- •Server/Inverter room
- Master bedroom ensuite

GROUND FLOOR PLAN























FIRST FLOOR PLAN

AREA 121m

#### The Brief:

- •Store
- •Pantry
- •Lounge
- •Laundry
- •Balconies x3
- •Kitchen yard
- •Master bedroom ensuite
- •Backyard with BBQ & Bar area

- •Dining
- •Kitchen
- •Patios x3
- •Guest WC
- •Carport open
- •Swimming pool
- •Shared bath/wc























#### The Brief:

- •Dining
- Pantry
- •Cinema
- •Laundry
- •Patios x6
- •Guest WC
- •Office/Study
- •Pool house / Gym
- •Server/Inverter room
- •Master bedroom ensuite
- •Master outdoor shower
- •Guest bedroom ensuite
- •Backyard with BBQ area

- •Lounge
- •Kitchen
- •Mud area
- •Wet kitchen
- •Balconies x4
- Kitchen yard
- Maids cSottage
- •Outdoor dining
- •Swimming pool
- •Pajama Lounge
- •Carport open
- •Carport closed
- •Shared bath/wc

- GROUND FLOOR PLAN





















## T