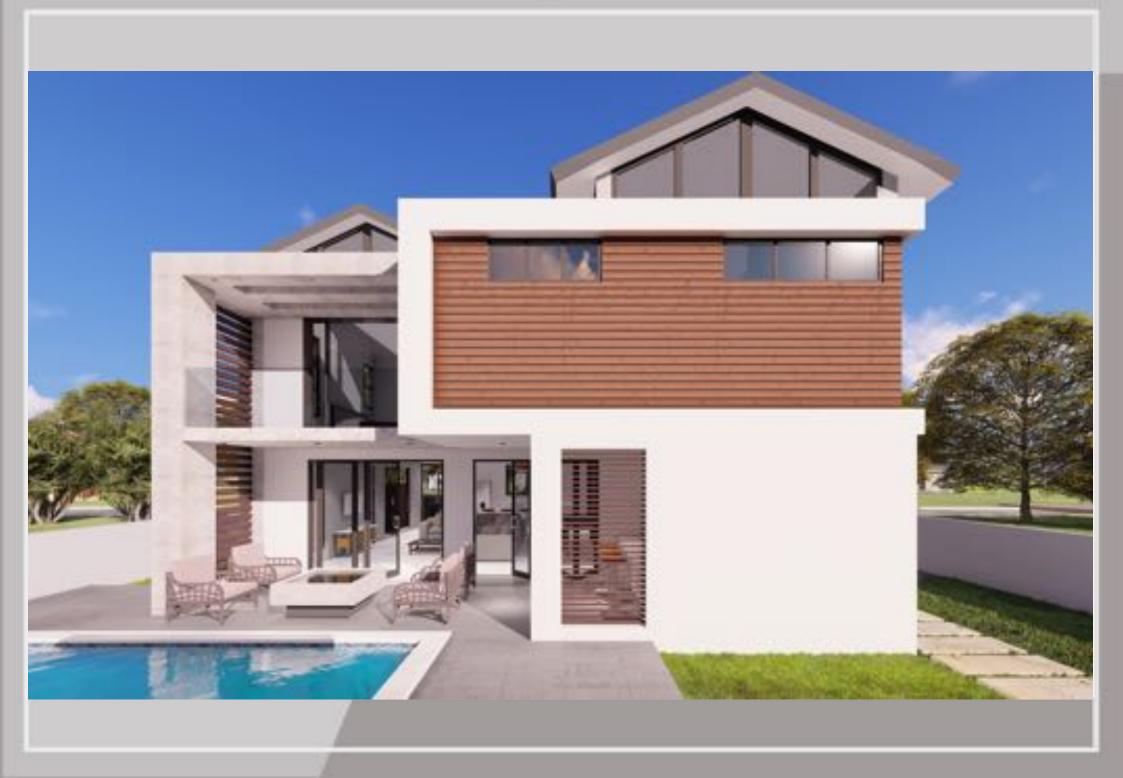

#### The Brief:

- •Dining
- Pantry
- •Cinema
- •Laundry
- •Patios x6
- •Guest WC
- •Office/Study
- •Pool house / Gym
- •Server/Inverter room
- •Master bedroom ensuite
- •Master outdoor shower
- •Guest bedroom ensuite
- •Backyard with BBQ area

- •Lounge
- •Kitchen
- •Mud area
- •Wet kitchen
- •Balconies x4
- Kitchen yard
- Maids cSottage
- •Outdoor dining
- •Swimming pool
- •Pajama Lounge
- •Carport open
- •Carport closed
- •Shared bath/wc

- GROUND FLOOR PLAN