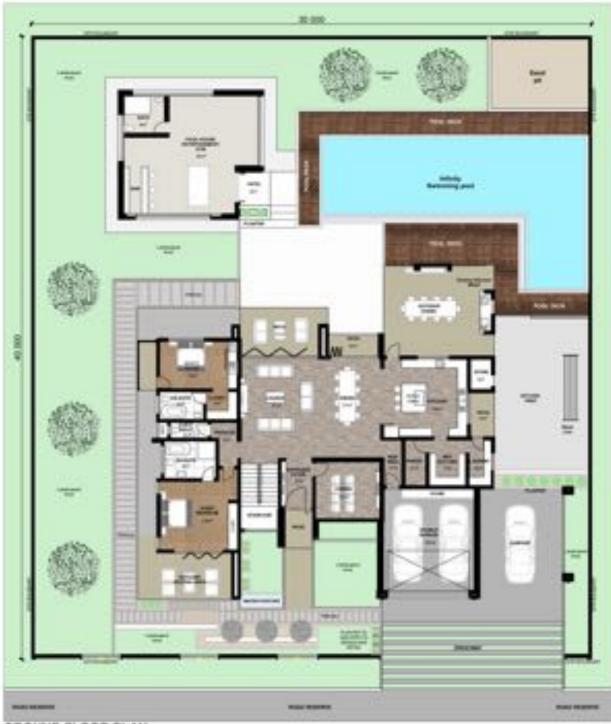

#### The Brief:

- •Dining
- Pantry
- •Cinema
- •Laundry
- •Patios x6
- •Guest WC
- •Office/Study
- •Pool house / Gym
- •Server/Inverter room
- •Master bedroom ensuite
- •Master outdoor shower
- •Guest bedroom ensuite
- •Backyard with BBQ area

- •Lounge
- •Kitchen
- •Mud area
- •Wet kitchen
- •Balconies x4
- Kitchen yard
- Maids cSottage
- •Outdoor dining
- •Swimming pool
- •Pajama Lounge
- •Carport open
- •Carport closed
- •Shared bath/wc

- GROUND FLOOR PLAN